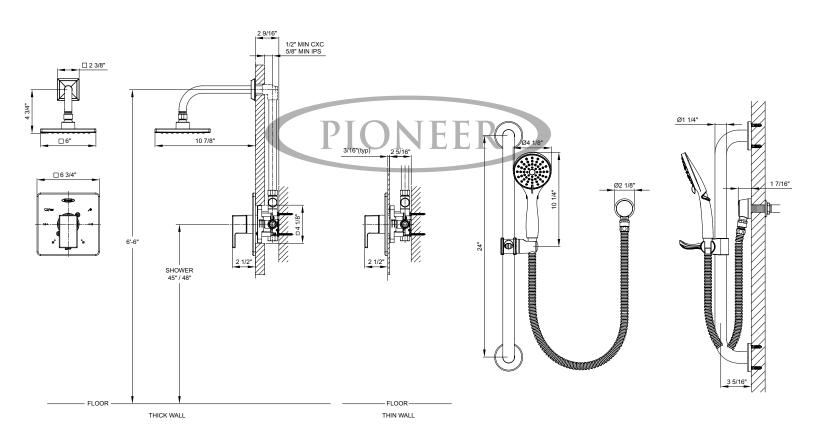

## Single Handle Shower Trim Set W/Handheld

- Metal Lever Handle
- Single Function 6" Square Showerhead 1.75 GPM Flow Rate
- 8-7/8" L Shape Shower Arm And Shower Arm Flange
- For Use with V-2500B Valves not included
- Three Functions Handheld Showerhead W/Non-Positive Shut Off-1.75 GPM With 60" Stainless Steel Flex Hose

 24" Grab/Slide Bar And Brass Drop Ell with Vacuum Breaker