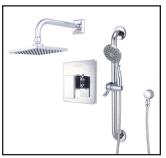

## Single Handle Shower Trim Set W/Handheld

- Metal Lever Handle
- Single Function 6" Square Showerhead 1.75 GPM Flow Rate
- 8-7/8" L Shape Shower Arm And Shower Arm Flange
- For Use with V-2500B Valves not included
- Three Functions Handheld Showerhead W/Non-Positive Shut Off-1.75 GPM With 60" Stainless Steel Flex Hose

 24" Grab/Slide Bar And Brass Drop Ell with Vacuum Breaker