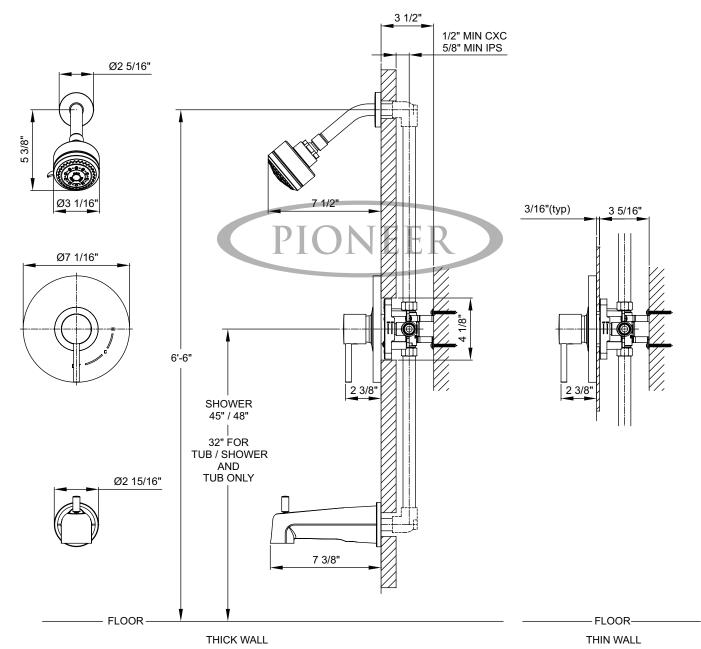

## Single Handle Tub and Shower Trim Set

- Metal Lever Handle
- · Ceramic Disc Cartridge with Temperature Limit Cap
- · Five Function 3" Diameter Showerhead
- · Shower Arm and Flange
- Combo 1/2" IPS/Slip-On Dvr. Tub Spout With Escutcheon, 7" Spout Reach
- · With 1.75 GPM Flow Rate
- For Use with V-2300B Or V-2400B Series Valves -Valve not included