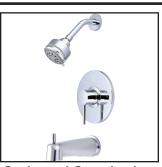

## Single Handle Tub and Shower Trim Set

- Metal Lever Handle
- · Ceramic Disc Cartridge with Temperature Limit Cap
- · Five Function 3" Diameter Showerhead
- · Shower Arm and Flange
- Combo 1/2" IPS/Slip-On Dvr. Tub Spout With Escutcheon, 7" Spout Reach
- · With 1.75 GPM Flow Rate
- For Use with V-2300B Or V-2400B Series Valves -Valve not included