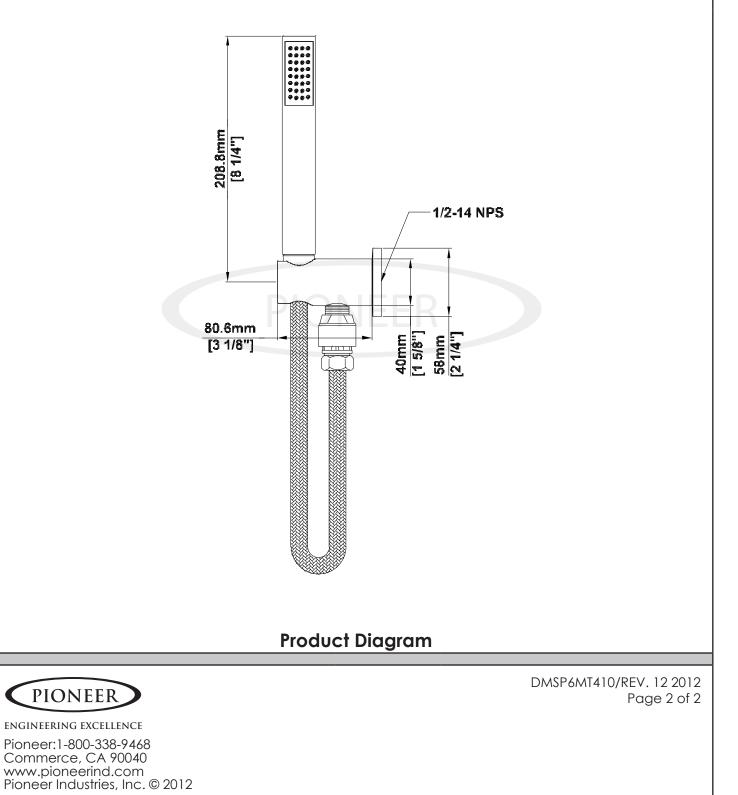

# Motegi Series #6MT410

### SPECIFICATION SHEET

### Installation Note:

Please refer to the Installation Guide for complete installation instructions