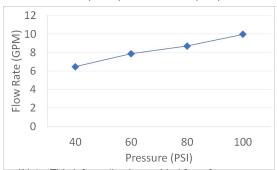

## 4MT840 Flow Rate (GPM) Vs Pressure (PSI) For Tub Port\*

\*Note: This information is provided for reference only. Actual Flow Rate may vary depending on