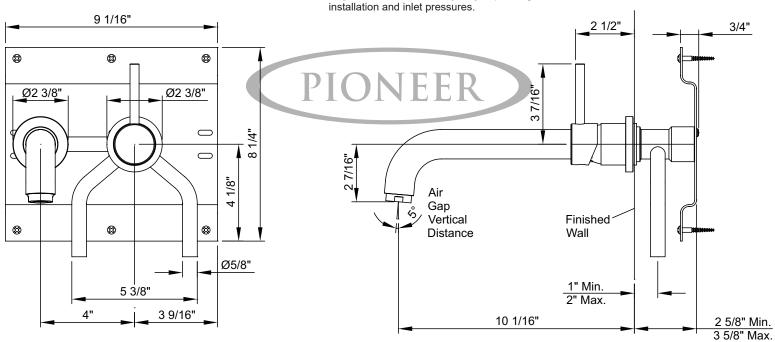

## Single Handle Wall Mount Roman Tub Set

- · Metal Lever Handles
- Bent Nose Spout
- 10" Reach
- Ceramic Disc Cartridge with Temperature Limit Cap
- 2-Hole 4" Installation
- Includes Valve With Mounting Plate

## 4MT840 Flow Rate (GPM) Vs Pressure (PSI) For Tub Port\*

\*Note: This information is provided for reference only. Actual Flow Rate may vary depending on