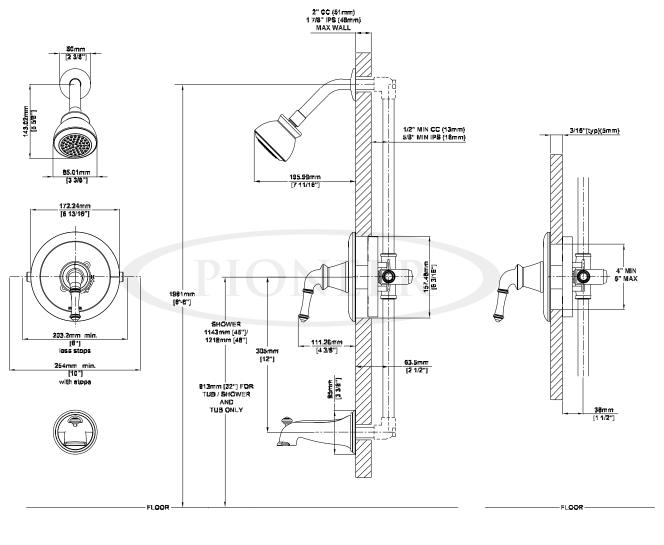

#### **Installation Note:**

Please refer to Installation Guide For this Product. Also Please refer to Installation Guide For the Rough-in Valve. Avoid Cross Flow Connections. Do not install a Shut off valve to any of the outlets. Install a 305 MM [12"] Straight Pipe with single elbow for bath between the rough-in valve and the tub spout.

THICK WALL THIN WALL

# **Product Diagram**

DMSP4DM100TX/REV. 12 2012 Page 2 of 2