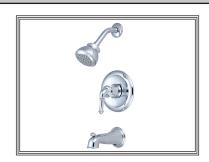

#### **DESCRIPTION**

- Single Handle Tub and Shower Trim Set
- Metal Lever Handle
- Stainless Steel Pressure Balancing Spool
- Single Function 3-3/8" Standard Showerhead
- Shower Arm and Flange
- 1/2" IPS Diverter Tub Spout
- Tub Spout Escutcheon

#### **FLOW**

Showerhead Limited to 2.5 **GPM** 

#4DM100TX SHOWN \* ADA