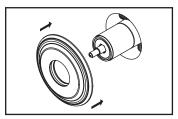

### **Exploded Drawing (For 6MT101T)**

\* Note: Please specify finish/color when ordering.

|   | ITEM#      | DESCRIPTION        |
|---|------------|--------------------|
| Α | X-1600001* | Motegi Handle      |
| В | X-4600013  | Handle Adapter     |
| С | X-4600035* | Sleeve             |
| D | X-6600011* | Face Plate         |
| Е | X-4900024  | 3/32" Allen Wrench |
| 1 | X-4900044* | Hole Cover         |
| 2 | X-4900002  | 3/32" Allen Screw  |
| 3 | X-4600012  | Rubber Gasket      |