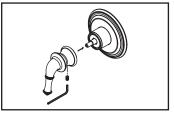

#### **Installation Steps:**

Single Handle Diverter Trim Set

(1) Remove the protective cover if placed on the valve

(2) Thread the valve sleeve on the valve. Install the handle adapter on the diverter valve stem. secure the handle adapter with the screw.

(3) Slide the face plate on the valve sleeve. Ensure the rubber gasket is behind the face plate. Apply silicon to caulk around the face plate to form water tight seal.

(4) Install the handle on the handle adapter . Tighten the Allen screw with 3/32" size Allen wrench. Check if water diverts to desired outlet.