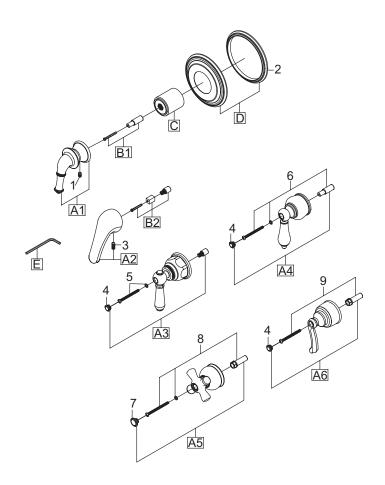

## Exploded Drawing (For 6DM101T, 6LG101T, 6AM101T, 6BR1X1T)

\* Note: Please specify finish/color when ordering.

| ITEM #   DESCRIPTION     A1                                                                                                                                                                                                                                                                                                 |
|-----------------------------------------------------------------------------------------------------------------------------------------------------------------------------------------------------------------------------------------------------------------------------------------------------------------------------|
| A2 X-1400025* Legacy Handle (For 6LG101T)  A3 X-1600002* Americana Handle (For 6AM101T)  A4 X-1600003* Brentwood Lever Handle (For 6BR101T)  A4 X-1600004* Brentwood Porcelain Lever Handle (For 6BR111T)  A5 X-1600005* Brentwood Porcelain Cross Handle (For 6BR121T)  A6 X-1600006* Brentwood Beaux Handle (For 6BR131T) |
| A3 X-1600002* Americana Handle (For 6AM101T)  A4 X-1600003* Brentwood Lever Handle (For 6BR101T)  A4 X-1600004* Brentwood Porcelain Lever Handle (For 6BR111T)  A5 X-1600005* Brentwood Porcelain Cross Handle (For 6BR121T)  A6 X-1600006* Brentwood Beaux Handle (For 6BR131T)                                            |
| A4 X-1600003* Brentwood Lever Handle (For 6BR101T)  A4 X-1600004* Brentwood Porcelain Lever Handle (For 6BR111T  A5 X-1600005* Brentwood Porcelain Cross Handle (For 6BR121T  A6 X-1600006* Brentwood Beaux Handle (For 6BR131T)                                                                                            |
| A4 X-1600004* Brentwood Porcelain Lever Handle (For 6BR111T A5 X-1600005* Brentwood Porcelain Cross Handle (For 6BR121T A6 X-1600006* Brentwood Beaux Handle (For 6BR131T)                                                                                                                                                  |
| A5 X-1600005* Brentwood Porcelain Cross Handle (For 6BR121* A6 X-1600006* Brentwood Beaux Handle (For 6BR131T)                                                                                                                                                                                                              |
| A6 X-1600006* Brentwood Beaux Handle (For 6BR131T)                                                                                                                                                                                                                                                                          |
|                                                                                                                                                                                                                                                                                                                             |
| D4 V 4000000 Handle Adentes (For CDM404T)                                                                                                                                                                                                                                                                                   |
| B1 X-4600020 Handle Adapter (For 6DM101T)                                                                                                                                                                                                                                                                                   |
| B2 X-4600036 Handle Adapter (For 6LG101T)                                                                                                                                                                                                                                                                                   |
| C X-4600035* Sleeve                                                                                                                                                                                                                                                                                                         |
| D X-6600001* Face Plate                                                                                                                                                                                                                                                                                                     |
| E X-4900024 3/32" Allen Wrench (For 6DM101T, 6LG101T)                                                                                                                                                                                                                                                                       |
| 1 X-4900002 3/32" Allen Screw (For 6DM101T)                                                                                                                                                                                                                                                                                 |
| 2 X-4600025 Rubber Gasket                                                                                                                                                                                                                                                                                                   |
| 3 X-4900080 3/32" Allen Screw (For 6LG101T)                                                                                                                                                                                                                                                                                 |
| 4 X-4900042P* Handle Button-Plain (For 6AM101T, 6BR101T, 6BR111T, 6BR131T)                                                                                                                                                                                                                                                  |
| 5 X-4600027 Handle Screw (For 6AM101T)                                                                                                                                                                                                                                                                                      |
| 6 X-4600028 Handle Adapter (For 6BR101T, 6BR111T)                                                                                                                                                                                                                                                                           |
| 7 X-4900062P* Handle Button-Plain (For 6BR121T)                                                                                                                                                                                                                                                                             |
| 8 X-4600029 Handle Adapter (For 6BR121T)                                                                                                                                                                                                                                                                                    |
| 9 X-4600030 Handle Adapter (For 6BR131T)                                                                                                                                                                                                                                                                                    |