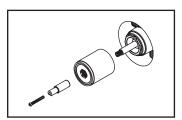

## Exploded Drawing (For 6DM101T, 6LG101T, 6AM101T, 6BR1X1T)

\* Note: Please specify finish/color when ordering.

| ITEM #   DESCRIPTION     A1                                                                                                                                                                                                                                                                                                 |
|-----------------------------------------------------------------------------------------------------------------------------------------------------------------------------------------------------------------------------------------------------------------------------------------------------------------------------|
| A2 X-1400025* Legacy Handle (For 6LG101T)  A3 X-1600002* Americana Handle (For 6AM101T)  A4 X-1600003* Brentwood Lever Handle (For 6BR101T)  A4 X-1600004* Brentwood Porcelain Lever Handle (For 6BR111T)  A5 X-1600005* Brentwood Porcelain Cross Handle (For 6BR121T)  A6 X-1600006* Brentwood Beaux Handle (For 6BR131T) |
| A3 X-1600002* Americana Handle (For 6AM101T)  A4 X-1600003* Brentwood Lever Handle (For 6BR101T)  A4 X-1600004* Brentwood Porcelain Lever Handle (For 6BR111T)  A5 X-1600005* Brentwood Porcelain Cross Handle (For 6BR121T)  A6 X-1600006* Brentwood Beaux Handle (For 6BR131T)                                            |
| A4 X-1600003* Brentwood Lever Handle (For 6BR101T)  A4 X-1600004* Brentwood Porcelain Lever Handle (For 6BR111T  A5 X-1600005* Brentwood Porcelain Cross Handle (For 6BR121T  A6 X-1600006* Brentwood Beaux Handle (For 6BR131T)                                                                                            |
| A4 X-1600004* Brentwood Porcelain Lever Handle (For 6BR111T A5 X-1600005* Brentwood Porcelain Cross Handle (For 6BR121T A6 X-1600006* Brentwood Beaux Handle (For 6BR131T)                                                                                                                                                  |
| A5 X-1600005* Brentwood Porcelain Cross Handle (For 6BR121* A6 X-1600006* Brentwood Beaux Handle (For 6BR131T)                                                                                                                                                                                                              |
| A6 X-1600006* Brentwood Beaux Handle (For 6BR131T)                                                                                                                                                                                                                                                                          |
|                                                                                                                                                                                                                                                                                                                             |
| D4 V 4000000 Handle Adentes (For CDM404T)                                                                                                                                                                                                                                                                                   |
| B1 X-4600020 Handle Adapter (For 6DM101T)                                                                                                                                                                                                                                                                                   |
| B2 X-4600036 Handle Adapter (For 6LG101T)                                                                                                                                                                                                                                                                                   |
| C X-4600035* Sleeve                                                                                                                                                                                                                                                                                                         |
| D X-6600001* Face Plate                                                                                                                                                                                                                                                                                                     |
| E X-4900024 3/32" Allen Wrench (For 6DM101T, 6LG101T)                                                                                                                                                                                                                                                                       |
| 1 X-4900002 3/32" Allen Screw (For 6DM101T)                                                                                                                                                                                                                                                                                 |
| 2 X-4600025 Rubber Gasket                                                                                                                                                                                                                                                                                                   |
| 3 X-4900080 3/32" Allen Screw (For 6LG101T)                                                                                                                                                                                                                                                                                 |
| 4 X-4900042P* Handle Button-Plain (For 6AM101T, 6BR101T, 6BR111T, 6BR131T)                                                                                                                                                                                                                                                  |
| 5 X-4600027 Handle Screw (For 6AM101T)                                                                                                                                                                                                                                                                                      |
| 6 X-4600028 Handle Adapter (For 6BR101T, 6BR111T)                                                                                                                                                                                                                                                                           |
| 7 X-4900062P* Handle Button-Plain (For 6BR121T)                                                                                                                                                                                                                                                                             |
| 8 X-4600029 Handle Adapter (For 6BR121T)                                                                                                                                                                                                                                                                                    |
| 9 X-4600030 Handle Adapter (For 6BR131T)                                                                                                                                                                                                                                                                                    |