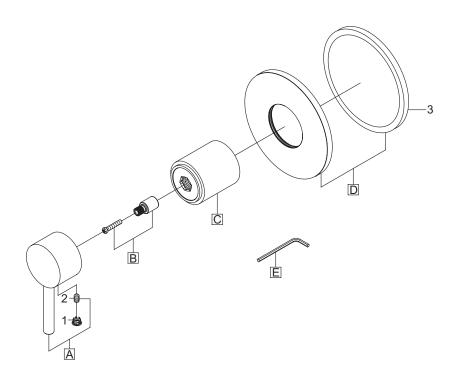

### **Exploded Drawing (For 6MT101T)**

\* Note: Please specify finish/color when ordering.

|   | ITEM#      | DESCRIPTION        |
|---|------------|--------------------|
| Α | X-1600001* | Motegi Handle      |
| В | X-4600013  | Handle Adapter     |
| С | X-4600035* | Sleeve             |
| D | X-6600011* | Face Plate         |
| Е | X-4900024  | 3/32" Allen Wrench |
| 1 | X-4900044* | Hole Cover         |
| 2 | X-4900002  | 3/32" Allen Screw  |
| 3 | X-4600012  | Rubber Gasket      |