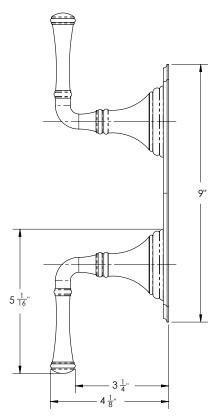

## **TECHNICAL DETAILS**

ADA Compliance: Yes Access Hole: 2" x 7" Number of Handles: Two Handle Spread: 5" Top Handle Turn Angle: Quarter Turn Bottom Handle Turn Angle: 115-118" Installation Type: Wall Mounted Primary Material: Brass Valve Material: Ceramic Flow Rate: 6.5 GPM Flow Restriction: 1.8 GPM per function Water Pressure Maximum: 85 PSI Water Pressure Minimum: 20 PSI

### **PRODUCT FEATURES**

- Style: Traditional
- Collection: 3Ring
- Temperature Controlled By Thermostatic
- Lever Handles

**CODES & STANDARDS** 

4-313

ASME A112.181/ CSA B1251, ASME 112.18.2/ CSA B125.2, ANSI NSF, CEC, Watersense 61 Sect. 9, State of MA.