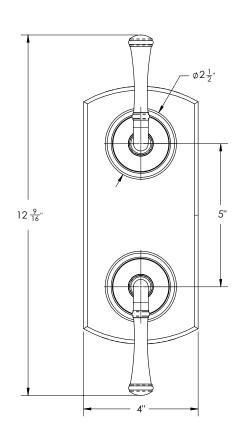

## **TECHNICAL DETAILS**

ADA Compliance: Yes Access Hole: 2" x 7" Number of Handles: Two Handle Spread: 5" Top Handle Turn Angle: Quarter Turn Bottom Handle Turn Angle: 115-118" Installation Type: Wall Mounted Primary Material: Brass Valve Material: Ceramic Flow Rate: 6.5 GPM Flow Restriction: 1.8 GPM per function Water Pressure Maximum: 85 PSI Water Pressure Minimum: 20 PSI

### **PRODUCT FEATURES**

- Style: Traditional
- Collection: 3Ring
- Temperature Controlled By Thermostatic
- Lever Handles

**CODES & STANDARDS** 

4-313

ASME A112.181/ CSA B1251, ASME 112.18.2/ CSA B125.2, ANSI NSF, CEC, Watersense 61 Sect. 9, State of MA.