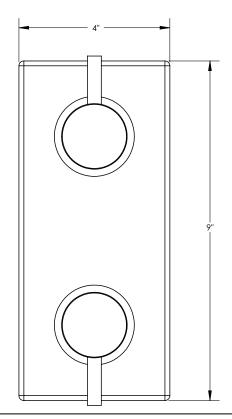

# **TECHNICAL DETAILS**

ADA Compliance: No
Access Hole: 2" x 7"
Number of Handles: Two
Handle Spread: 5"
Top Handle Turn Angle: Quarter Turn
Bottom Handle Turn Angle: 115-118°
Installation Type: Wall Mounted
Primary Material: Brass
Valve Material: Ceramic
Flow Rate: 6.5 GPM
Flow Restriction: 1.8 GPM per function
Water Pressure Maximum: 85 PSI
Water Pressure Minimum: 20 PSI