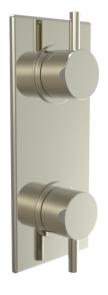

## Mini Thermostatic Valve w/Volume Control or Diverter

4-171

#### **PRODUCT FEATURES**

- Style: Contemporary
- Collection: Basic II
- Temperature Controlled By Thermostatic
- Lever Handles