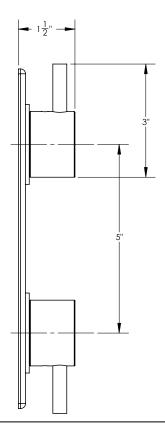

# **TECHNICAL DETAILS**

ADA Compliance: No
Access Hole: 2" x 7"
Number of Handles: Two
Handle Spread: 5"
Top Handle Turn Angle: Quarter Turn
Bottom Handle Turn Angle: 115-118°
Installation Type: Wall Mounted
Primary Material: Brass
Valve Material: Ceramic
Flow Rate: 6.5 GPM
Flow Restriction: 1.8 GPM per function
Water Pressure Maximum: 85 PSI
Water Pressure Minimum: 20 PSI