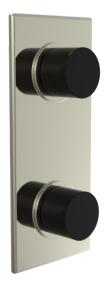

#### **PRODUCT FEATURES**

- Style: Contemporary
- Collection: Basic II
- Temperature Controlled By Thermostatic
- Marble Handles