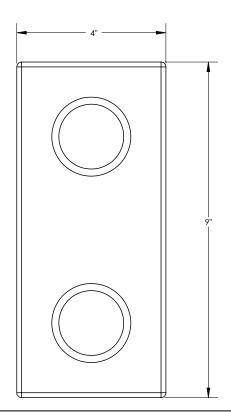

# **TECHNICAL DETAILS**

ADA Compliance: No Access Hole: 2" x 7" Number of Handles: Two Handle Spread: 5" Top Handle Turn Angle: Quarter Turn Bottom Handle Turn Angle: 115-118° Installation Type: Wall Mounted Primary Material: Brass Valve Material: Ceramic Flow Rate: 6.5 GPM Flow Restriction: 1.8 GPM per function Water Pressure Maximum: 85 PSI Water Pressure Minimum: 20 PSI