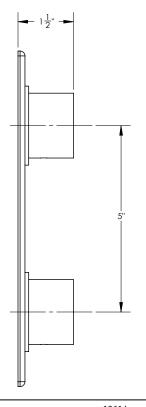

# **TECHNICAL DETAILS**

ADA Compliance: No Access Hole: 2" x 7" Number of Handles: Two Handle Spread: 5" Top Handle Turn Angle: Quarter Turn Bottom Handle Turn Angle: 115-118° Installation Type: Wall Mounted Primary Material: Brass Valve Material: Ceramic Flow Rate: 6.5 GPM Flow Restriction: 1.8 GPM per function Water Pressure Maximum: 85 PSI Water Pressure Minimum: 20 PSI