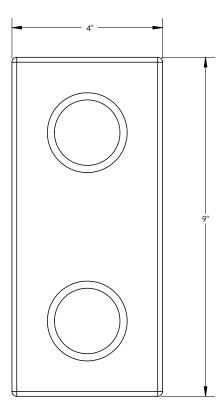

## **TECHNICAL DETAILS**

ADA Compliance: No Access Hole: 2" x 7" Number of Handles: Two Handle Spread: 5" Top Handle Turn Angle: Quarter Turn Bottom Handle Turn Angle: 115-118" Installation Type: Wall Mounted Primary Material: Brass Valve Material: Ceramic Flow Rate: 6.5 GPM Flow Restriction: 1.8 GPM per function Water Pressure Maximum: 85 PSI Water Pressure Minimum: 20 PSI