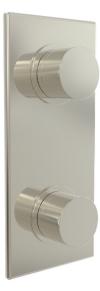

## Mini Thermostatic Valve w/Volume Control or Diverter

4-169

### **PRODUCT FEATURES**

- Style: Contemporary
- Collection: Basic II
- Temperature Controlled By Thermostatic
- Smooth Handles

ASME A112.181/ CSA B1251, ASME 112.18.2/ CSA B125.2, ANSI NSF, CEC, Watersense 61 Sect. 9, State of MA.