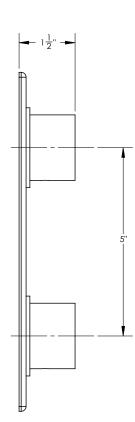

## **TECHNICAL DETAILS**

ADA Compliance: No Access Hole: 2" x 7" Number of Handles: Two Handle Spread: 5" Top Handle Turn Angle: Quarter Turn Bottom Handle Turn Angle: 115-118" Installation Type: Wall Mounted Primary Material: Brass Valve Material: Ceramic Flow Rate: 6.5 GPM Flow Restriction: 1.8 GPM per function Water Pressure Maximum: 85 PSI Water Pressure Minimum: 20 PSI