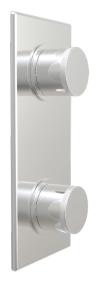

## Mini Thermostatic Valve w/Volume Control or Diverter

4-168

### **PRODUCT FEATURES**

- Style: Contemporary
- Collection: Basic II
- Temperature Controlled By Thermostatic
- Knurled Handles