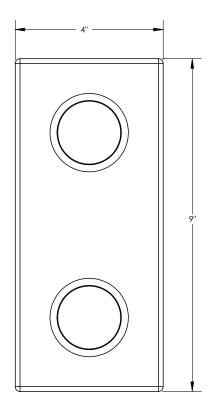

# **TECHNICAL DETAILS**

ADA Compliance: No
Access Hole: 2" x 7"
Number of Handles: Two
Handle Spread: 5"
Top Handle Turn Angle: Quarter Turn
Bottom Handle Turn Angle: 115-118°
Installation Type: Wall Mounted
Primary Material: Brass
Valve Material: Ceramic
Flow Rate: 6.5 GPM
Flow Restriction: 1.8 GPM per function
Water Pressure Maximum: 85 PSI
Water Pressure Minimum: 20 PSI