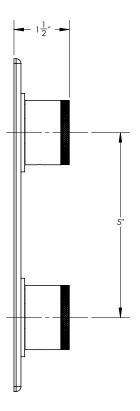

# **TECHNICAL DETAILS**

ADA Compliance: No
Access Hole: 2" x 7"
Number of Handles: Two
Handle Spread: 5"
Top Handle Turn Angle: Quarter Turn
Bottom Handle Turn Angle: 115-118°
Installation Type: Wall Mounted
Primary Material: Brass
Valve Material: Ceramic
Flow Rate: 6.5 GPM
Flow Restriction: 1.8 GPM per function
Water Pressure Maximum: 85 PSI
Water Pressure Minimum: 20 PSI