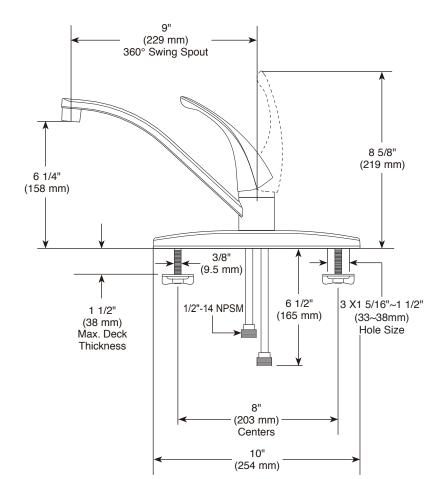

## **STANDARD SPECIFICATIONS**

- Single handle kitchen faucet for exposed mountings on 3 hole sinks with 8" centers.
- Standard 9" (229 mm) long spout swings 360°.
- Replaceable rotating ball valve with replaceable non-metallic seats.
- 1/2" 14 NPSM threaded male inlet adapters.