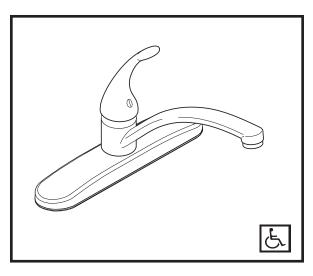

## **KITCHEN FAUCET**

• Single handle, lever, kitchen faucet.

## **STANDARD SPECIFICATIONS**

- Single handle kitchen faucet for exposed mountings on 3 hole sinks with 8" centers.
- Standard 9" (229 mm) long spout swings 360°.
- Replaceable rotating ball valve with replaceable non-metallic seats.
- 1/2" 14 NPSM threaded male inlet adapters.