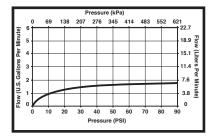

, lever, kitchen faucet.

## **STANDARD SPECIFICATIONS**

- Single handle kitchen faucet for exposed mountings on 3 hole sinks with 8" centers.
- Standard 9" (229 mm) long spout swings 360°.
- Replaceable rotating ball valve with replaceable non-metallic seats.
- 1/2" 14 NPSM threaded male inlet adapters.

## WARRANTY

- Lifetime limited warranty on parts (other than electronic parts and batteries) and finishes; or, for commercial users, for 5 years from the date of purchase.
- 5 year limited warranty on electronic parts (other than batteries); or for commercial users, for 1 year from the date of purchase. No warranty is provided on batteries.

## **COMPLIES WITH**

ASME A112.18.1/CSA B125.1 LINDICATES COMPLIANCE TO

 Verified compliant with 0.25% weighted average Pb content regulations.