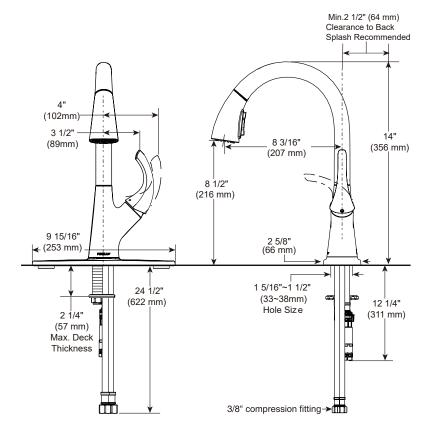

#### STANDARD SPECIFICATIONS:

- Maximum 1.5 gpm @ 60 psi, 5.7 L/min @ 414 kPa
- One, two, three, four hole mount options (escutcheon and soap dispenser optional, sold separately)
- 3 function wand: aerated stream, spray, power spray
- Dual integral check valves in sprayer
- Ceramic cartridge
- Spout rotates 360°
- Red/Blue indicator markings
- Polymer braided flexible supply hose with 3/8" compression fitting - 24 1/2" (622 mm) long