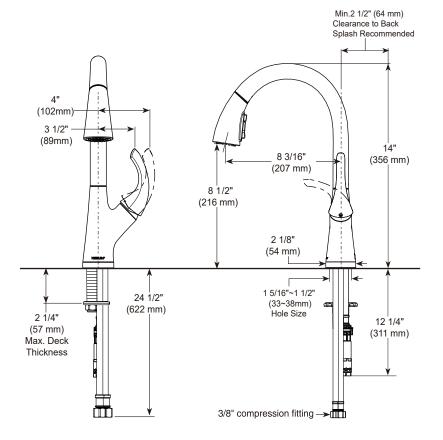

#### STANDARD SPECIFICATIONS:

- Maximum 1.5 gpm @ 60 psi, 5.7 L/min @ 414 kPa
- One, two, three, four hole mount options (escutcheon and soap dispenser optional, sold separately)
- 3 function wand: aerated stream, spray, power spray
- Dual integral check valves in sprayer
- Ceramic cartridge
- Spout rotates 360°
- Red/Blue indicator markings
- Polymer braided flexible supply hose with 3/8" compression fitting - 24 1/2" (622 mm) long