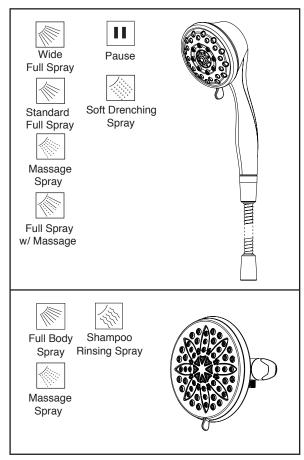

# **COMBINATION SHOWER**

- 6-Spray Setting Hand Shower
- 3-Spray Setting Shower Head

## **STANDARD SPECIFICATIONS:**

- Max flow rate 1.75 qpm @ 80 psi, 6.6 L/min @ 550 kPa
- Hand shower docks securely onto diverter arm mount when not in use
- Adjustable shower arm mounting for hands-free showering
- Easy installation on existing shower arm
- Hand held shower with six spray settings pause is a non-positive shut off
- 60" (1524 mm) Ribbon hose
- Diverter allows for single or shared operation of shower head and hand shower
- Shower head with three spray settings