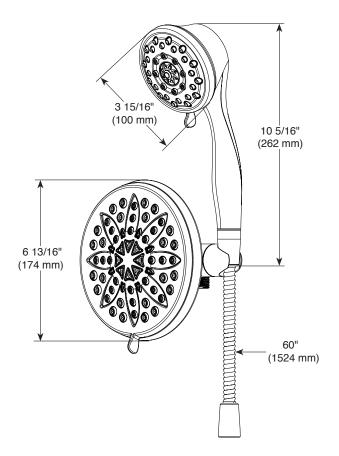

## **STANDARD SPECIFICATIONS:**

- Max flow rate 1.75 qpm @ 80 psi, 6.6 L/min @ 550 kPa
- Hand shower docks securely onto diverter arm mount when not in use
- Adjustable shower arm mounting for hands-free showering
- Easy installation on existing shower arm
- Hand held shower with six spray settings pause is a non-positive shut off
- 60" (1524 mm) Ribbon hose
- Diverter allows for single or shared operation of shower head and hand shower
- Shower head with three spray settings