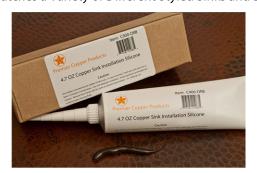

# SILICONE DETAILS (Model# C900-ORB)

- \* Neutral Cure Installation Silicone
- \* Size: 4.5 OZ
- \* Matches a Variety of Different Styled Sinks and Drains