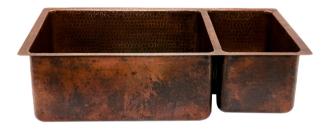

# MODEL NUMBER: KSP3\_K75DB33199

**DESCRIPTION: Kitchen Sink Package** 

## **PACKAGE INCLUDES THE FOLLOWING ITEMS:**

- \* 33" Hammered Copper Kitchen 75/25 Double Basin Sink / ORB Finish (Model# K75DB33199)
- \* 3.5" Garbage Disposal Drain w/ Basket / ORB Finish (Model# D-130ORB)
- \* 3.5" Kitchen Basket Strainer Drain / ORB Finish (Model# D-132ORB)
- \* Oil Rubbed Bronze Installation Silicone (Model# C900-ORB)
- \* Copper Sink Wax (Model# W900-WAX)

## SINK DETAILS (Model# K75DB33199)

- \* 33" Hammered Copper Kitchen 75/25 Double Basin Sink
- \* Color: Oil Rubbed Bronze
- \* Outer Dimension: 33" x 19" x 9"
- \* Inner Dimension: L: 21" x 17" x 9" R: 9" x 17" x 8"
- \* Drain Size: 3.5" Standard
- \* Material Gauge: 14