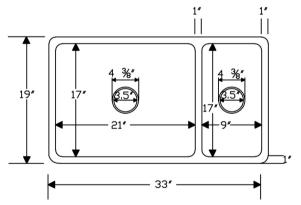

## SINK DETAILS (Model# K75DB33199)

- \* 33" Hammered Copper Kitchen 75/25 Double Basin Sink
- \* Color: Oil Rubbed Bronze
- \* Outer Dimension: 33" x 19" x 9"
- \* Inner Dimension: L: 21" x 17" x 9" R: 9" x 17" x 8"
- \* Drain Size: 3.5" Standard
- \* Material Gauge: 14