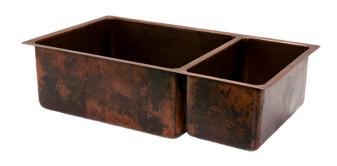

## SINK DETAILS (Model# K75DB33199)

- \* 33" Hammered Copper Kitchen 75/25 Double Basin Sink
- \* Color: Oil Rubbed Bronze
- \* Outer Dimension: 33" x 19" x 9"
- \* Inner Dimension: L: 21" x 17" x 9" R: 9" x 17" x 8"
- \* Drain Size: 3.5" Standard
- \* Material Gauge: 14