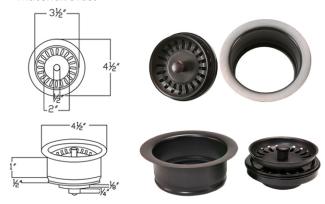

#### DRAIN #1 DETAILS (Model# D-130ORB)

- \* 3.5" Deluxe Garbage Disposal Drain w/ Basket
- \* Color: Oil Rubbed Bronze
- \* Inner Dimension: 3.5"
- \* Outer Dimension: 4.5" x 2"
- \* Installation Type: Insinkerator Brand Compatible
- \* Material: Brass

## DRAIN #2 DETAILS (Model# D-132ORB)

- \* 3.5" Kitchen, Prep, Bar Basket Strainer Drain
- \* Color: Oil Rubbed Bronze
- \* Inner Dimension: 3.5"
- \* Outer Dimension: 4.5" x 3"
- \* Installation Type: Compression
- \* Material: Brass/PVC