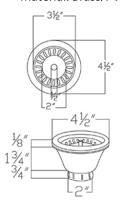

#### DRAIN #1 DETAILS (Model# D-130ORB)

- \* 3.5" Deluxe Garbage Disposal Drain w/ Basket
- \* Color: Oil Rubbed Bronze
- \* Inner Dimension: 3.5"
- \* Outer Dimension: 4.5" x 2"
- \* Installation Type: Insinkerator Brand Compatible
- \* Material: Brass