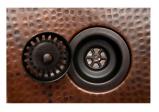

## DRAIN #2 DETAILS (Model# D-132ORB)

- \* 3.5" Kitchen, Prep, Bar Basket Strainer Drain
- \* Color: Oil Rubbed Bronze
- \* Inner Dimension: 3.5"
- \* Outer Dimension: 4.5" x 3"
- \* Installation Type: Compression
- \* Material: Brass/PVC