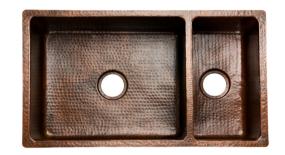

# MODEL NUMBER: KSP3\_K75DB33199

**DESCRIPTION: Kitchen Sink Package** 

## **PACKAGE INCLUDES THE FOLLOWING ITEMS:**

- \* 33" Hammered Copper Kitchen 75/25 Double Basin Sink / ORB Finish (Model# K75DB33199)
- \* 3.5" Garbage Disposal Drain w/ Basket / ORB Finish (Model# D-130ORB)
- \* 3.5" Kitchen Basket Strainer Drain / ORB Finish (Model# D-132ORB)
- \* Oil Rubbed Bronze Installation Silicone (Model# C900-ORB)
- \* Copper Sink Wax (Model# W900-WAX)

## SINK DETAILS (Model# K75DB33199)

- \* 33" Hammered Copper Kitchen 75/25 Double Basin Sink
- \* Color: Oil Rubbed Bronze
- \* Outer Dimension: 33" x 19" x 9"
- \* Inner Dimension: L: 21" x 17" x 9" R: 9" x 17" x 8"
- \* Drain Size: 3.5" Standard
- \* Material Gauge: 14