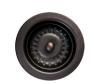

#### DRAIN #1 DETAILS (Model# D-130ORB)

- \* 3.5" Deluxe Garbage Disposal Drain w/ Basket
- \* Color: Oil Rubbed Bronze
- \* Inner Dimension: 3.5"
- \* Outer Dimension: 4.5" x 2"
- \* Installation Type: Insinkerator Brand Compatible
- \* Material: Brass