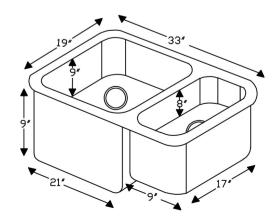

## SINK DETAILS (Model# K75DB33199)

- \* 33" Hammered Copper Kitchen 75/25 Double Basin Sink
- \* Color: Oil Rubbed Bronze
- \* Outer Dimension: 33" x 19" x 9"
- \* Inner Dimension: L: 21" x 17" x 9" R: 9" x 17" x 8"
- \* Drain Size: 3.5" Standard
- \* Material Gauge: 14