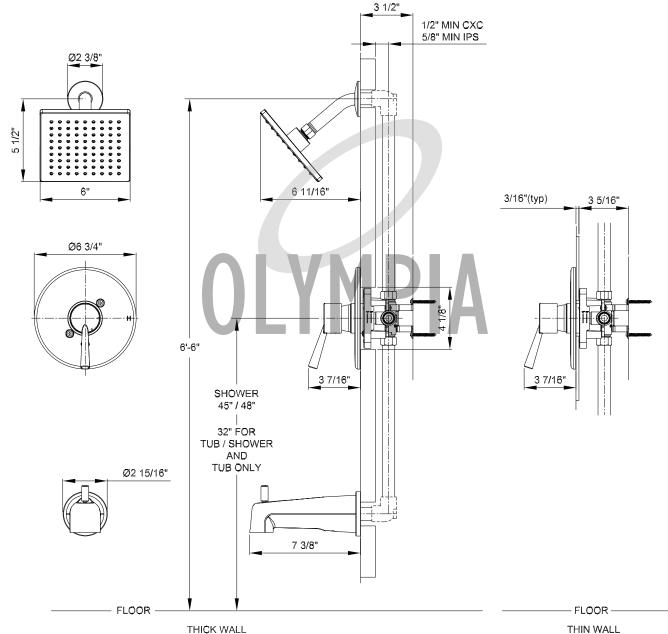

## **Single Handle Tub/Shower Trim Set**

- · Lever Handle
- Ceramic Disc Cartridge with Temperature Limit Cap
- Single Function 6" Square Showerhead, Arm &
- Extended Combo 1/2" IPS/Slip-On Diverter Tub Spout with Escutcheon
- With 1.75 GPM Flow Rate
- For Use with V-2300B Or V-2400B Series Valves -Valve not included