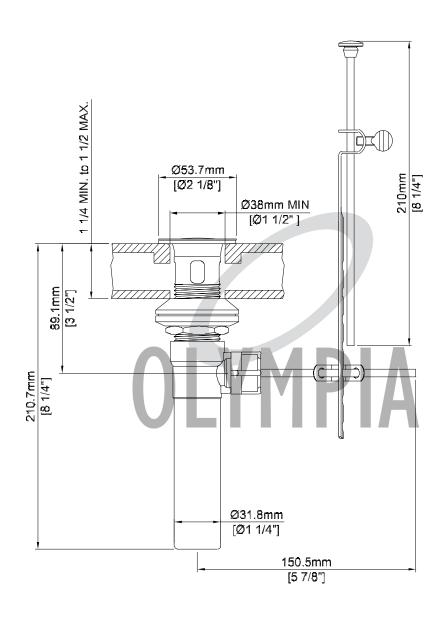

## 50/50 POP-UP DRAIN ASSEMBLY

| 3 |  |
|---|--|
|---|--|

| OP-630004 | NWOUS |
|-----------|-------|

Model #

OP-630004

OP-630004-BN OP-630004-ORB

| Model #:           |  |
|--------------------|--|
| Specific Features: |  |
| Project Name:      |  |
| Submitted For:     |  |

Finish

PVD BN

CP

ORB

- 50/50 Pop-Up Drain Assembly
- For Use With Sinks With Overflow Drains
- 1-1/2" 50/50 Pop-up Drain

| Olympia products are engineered and manufactured |
|--------------------------------------------------|
| to meet the following standards and codes:       |