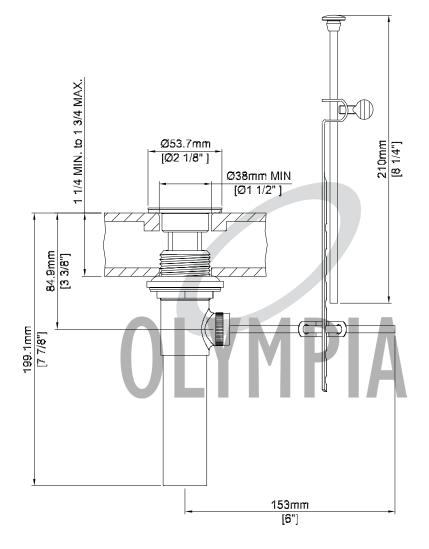

- Brass Pop-Up Drain Assembly
  For Use With Sinks With Overflow Drains
  1-1/2" All Brass Pop-up Drain
- Olympia products are engineered and manufactured to meet the following standards and codes:

ASME A112.18.1