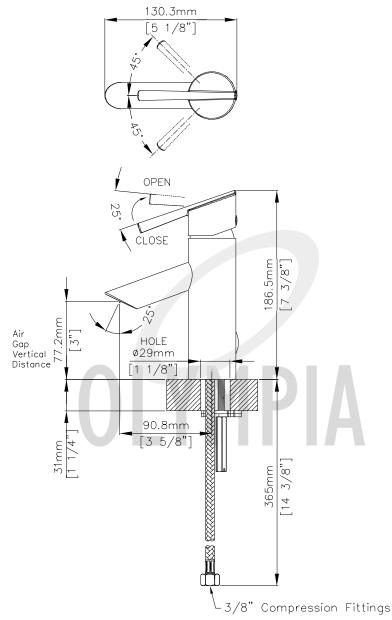

## i2v SERIES SINGLE HANDLE LAVATORY FAUCET

| Model #:           |  |
|--------------------|--|
| Specific Features: |  |
| Project Name:      |  |
| Submitted For:     |  |

Lever Handle
3-5/8" Reach, 3" From Deck to Aerator
Ceramic Disc Cartridge

1-Hole Installation

 Easy-Install 18" Flex Supply lines with 3/8" Compression Connections

With 1.2 GPM Flow Rate

## #L-6021 SHOWN ADA

| Model #   | Features | Finish |  |
|-----------|----------|--------|--|
| L-6021    |          | СР     |  |
| L-6021-BN |          | PVD BN |  |

Date:

\* Aerator limited to 1.2 GPM Flow Rate