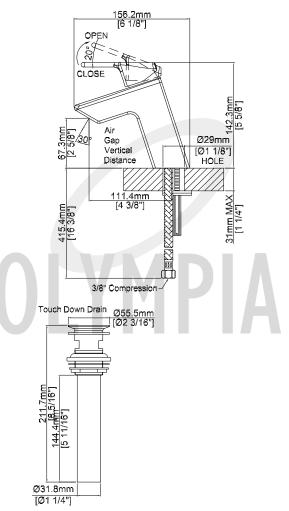

## **i3 SINGLE HANDLE LAVATORY FAUCET**

| Model #:           |   | Lever |
|--------------------|---|-------|
|                    |   | LEVE  |
| Specific Features: | • | 4-3/8 |

4-3/8" Reach, 2-5/8" From Deck to Aerator Ceramic Disc Cartridge Project Name: 1-Hole Installation

Push Down Drain With Overflow Submitted For: Easy-Install 18" Flex Supply lines with 3/8"

Connections Date: With 1.2 GPM Flow Rate

## # L-6013 SHOWN ADA

| Model #   | Features | Finish |  |
|-----------|----------|--------|--|
| L-6013    |          | СР     |  |
| L-6013-BN |          | PVD BN |  |

\* Aerator limited to 1.2 GPM Flow Rate