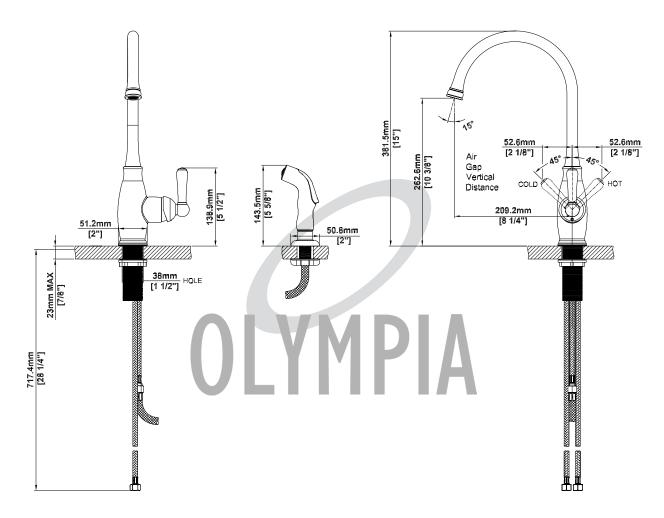

## ACCENT SINGLE HANDLE KITCHEN FAUCET

Model #:

Specific Features:

• 8-1/4" Reach, 10-3/8" From Deck to Aerator
• Ceramic Disc Cartridge with Temperature Limit Stop

Submitted For:

• 2 or 4-Hole Installation
• Side Spray Assembly

Date:

• Side Spray Assembly
• Deck Cover Plate Included

# K-5441 SHOWN **ADA** 

| Model #     | Features | Finish |  |
|-------------|----------|--------|--|
| K-5441*     |          | СР     |  |
| K-5441-BN*  |          | PVD BN |  |
| K-5441-ORB* |          | ORB    |  |