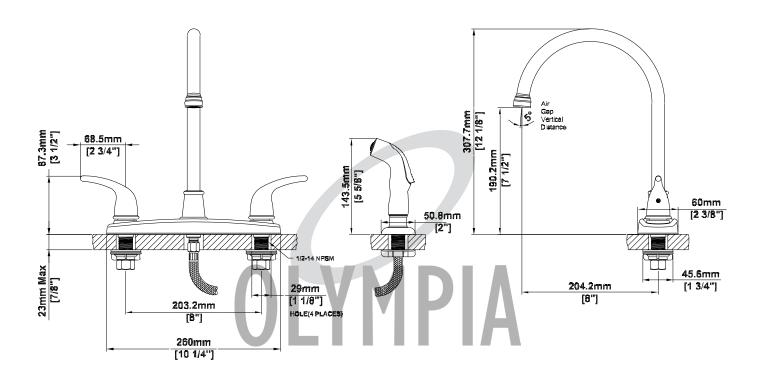

## ACCENT TWO HANDLE KITCHEN FAUCET

es:\_\_\_\_\_

Finish

PVD BN

CP

. . . . . . . . . . . . . . . . .

- Lever Handles
- Gooseneck Style Spout
- 8-7/16" Reach, 8-1/8" From Deck to Aerator
- Washerless Cartridge Operation
- 4-Hole 8" Installation
- Side Spray Assembly
- With 1.5 GPM Flow Rate