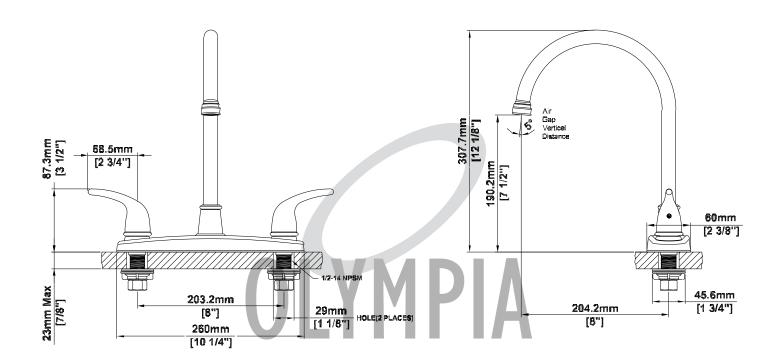

## **ACCENT TWO HANDLE** KITCHEN FAUCET

Model #: Specific Features:

Project Name: Submitted For: Gooseneck Style Spout 8" Reach, 7-1/2" From Deck to Aerator

Washerless Cartridge Operation

3-Hole 8" Installation

· Lever Handles

With 1.5 GPM Flow Rate