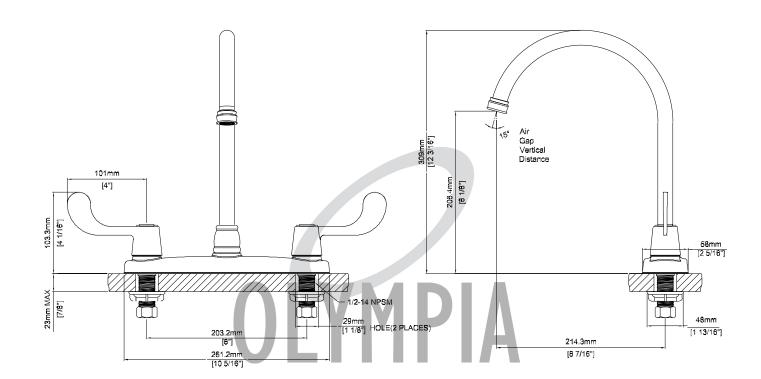

## ACCENT TWO HANDLE KITCHEN FAUCET

Model #:

Specific Features:

Project Name:

Submitted For:

Date:

· ADA Wrist Blade Handles

Gooseneck Style Spout

8-7/16" Reach, 8-1/8" From Deck to Aerator

Washerless Cartridge Operation

3-Hole 8" Installation

· With 1.5 GPM Flow Rate

#K-5350 SHOWN ADA

| Model # | Features | Finish |  |
|---------|----------|--------|--|
| K-5350* |          | СР     |  |

<sup>\*</sup> Aerator limited to 1.5 GPM Flow Rate

Olympia products are engineered and manufactured to meet the following standards and codes:

ASME A112.18.1 ANSI A117.1 ANSI / NSF 61, SECTION 9 CONTAINS NO MORE THAN 0.25% WEIGHTED AVERAGE LEAD CONTENT