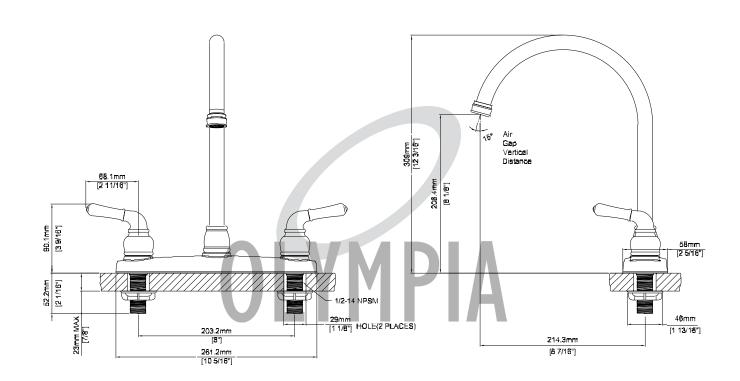

## **ACCENT TWO HANDLE** KITCHEN FAUCET

Model #: Specific Features:

Gooseneck Style Spout 8-7/16" Reach, 8-1/8" From Deck to Aerator

Washerless Cartridge Operation

3-Hole 8" Installation

· Lever Handles

With 1.5 GPM Flow Rate

# K-5340 SHOWN **ADA** 

Date:

Project Name:

Submitted For:

| Model #    | Features | Finish |  |
|------------|----------|--------|--|
| K-5340*    |          | СР     |  |
| K-5340-BN* |          | PVD BN |  |