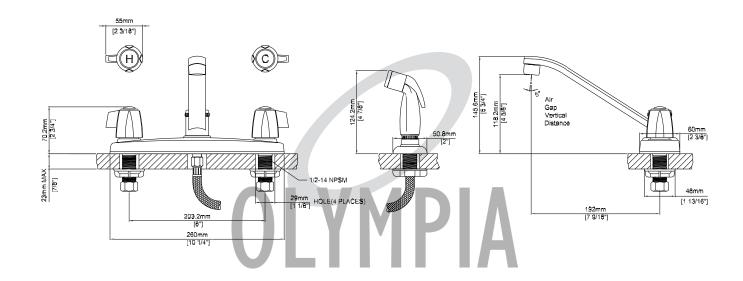

## ELITE TWO HANDLE KITCHEN FAUCET

Model #:
Specific Features:

Project Name:

Submitted For:

Spout Swivel 360°
7-9/16" Reach, 4-5/8" From Deck to Aerator

Washerless Cartridge Operation

4-Hole 8" Installation Side Spray Assembly

· Mini Blade Handles

With 1.5 GPM Flow Rate

# K-5131 SHOWN **ADA** 

Date:

| Model # | Features | Finish |  |
|---------|----------|--------|--|
| K-5131* |          | СР     |  |

\* Aerator limited to 1.5 GPM Flow Rate

Olympia products are engineered and manufactured to meet the following standards and codes: