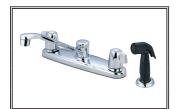

## ELITE TWO HANDLE KITCHEN FAUCET

Model #:
Specific Features:

Project Name:

Submitted For:

Spout Swivel 360°
7-9/16" Reach, 4-5/8" From Deck to Aerator

Washerless Cartridge Operation

4-Hole 8" Installation Side Spray Assembly

· Mini Blade Handles

With 1.5 GPM Flow Rate

# K-5131 SHOWN **ADA** 

Date:

| Model # | Features | Finish |  |
|---------|----------|--------|--|
| K-5131* |          | СР     |  |

\* Aerator limited to 1.5 GPM Flow Rate

Olympia products are engineered and manufactured to meet the following standards and codes: