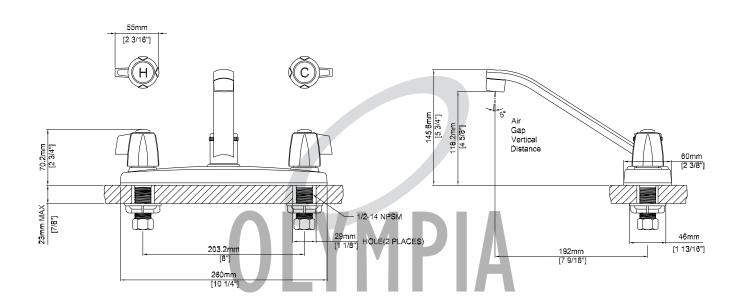

## **ELITE TWO HANDLE KITCHEN FAUCET**

|              |        | Model #: |        | <br><ul> <li>Mini Blade Handles</li> <li>Spout Swivel 360°</li> <li>7-9/16" Reach, 4-5/8" From Deck to Aerator</li> <li>Washerless Cartridge Operation</li> <li>3-Hole 8" Installation</li> <li>With 1.5 GPM Flow Rate</li> </ul> |  |
|--------------|--------|----------|--------|-----------------------------------------------------------------------------------------------------------------------------------------------------------------------------------------------------------------------------------|--|
| # K-5130 SHO | NN ADA | F 🔊      |        |                                                                                                                                                                                                                                   |  |
| Model #      | Feat   | ures     | Finish | oducts are engineered and manufactured                                                                                                                                                                                            |  |

| Model # | Features | Finish | t |
|---------|----------|--------|---|
| K-5130* |          | СР     | A |
|         |          |        |   |

\* Aerator limited to 1.5 GPM Flow Rate