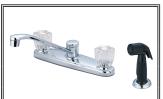

## **SPECIFICATION SHEET**

## **ELITE TWO HANDLE** KITCHEN FAUCET

Model #: Specific Features:

Project Name: Submitted For: Date:

Acrylic Handles

'D' Style Spout

7-9/16" Reach, 4-5/8" From Deck to Aerator

Washerless Cartridge Operation

4-Hole 8" Installation

Side Spray Assembly

With 1.5 GPM Flow Rate

| # K-5 | 5121 | SHO | WN |
|-------|------|-----|----|
|-------|------|-----|----|

| Model #    | Features | Finish |  |
|------------|----------|--------|--|
| K-5121*    |          | СР     |  |
| K-5121-BN* |          | PVD BN |  |