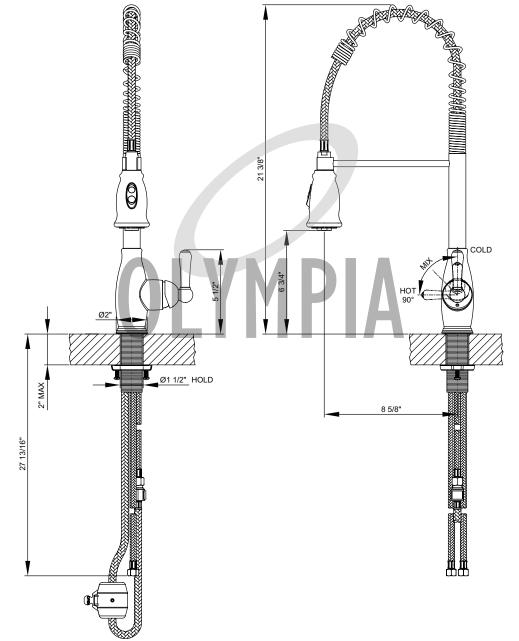

## | Single Handle Pre-Rinse Spring Pull-Down Kitchen Faucet

- Lever Handle
- Pull-Down Head with 2 Spray Patterns Swivel 360
  Degree With Quick Connect Spray Head Hose
- 8-5/8" Reach, 6-3/4" From Deck to Aerator
- · Ceramic Disc Cartridge
- 1 or 3-Hole 8" Installation, Deck Cover Plate Included
- · Spring Style Spout Swivels 360 Degree
- Easy-Install 30" Flex Supply Lines With 3/8"

Connections

With 1.5 GPM Flow Rate

\*For other finishes and flow rates offered, please visit our website, email an inquiry to sales@pioneerind.com or contact our sales at 800-338-9468