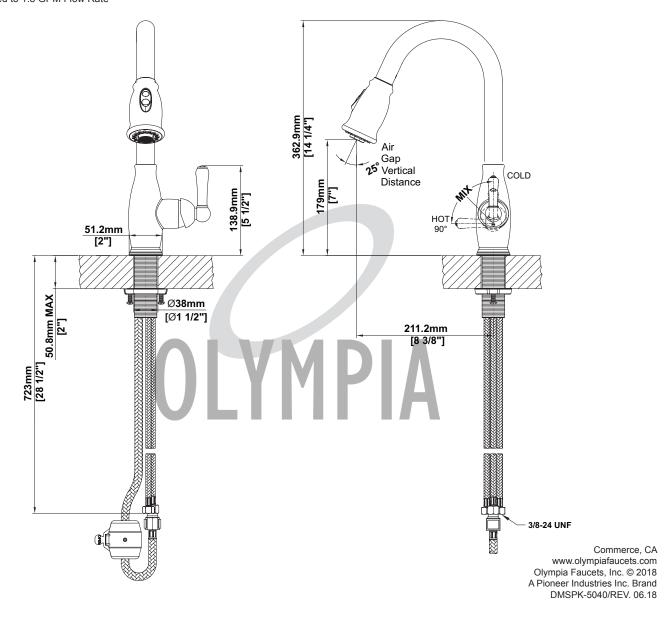

## **ACCENT SINGLE HANDLE KITCHEN PULL-DOWN FAUCET**

Model #:

Project Name:

Submitted For:

Specific Features:

Pull-Down Head with 2 Spray Patterns Swivel 360

8" Reach, 7-1/2" From Deck to Aerator

Ceramic Disc Cartridge

Lever Handle

1 or 3-Hole 8" Installation

· Ball Joint Swivel Spray Head

Easy-Install 30" Flex Supply Lines With 3/8" Connections

Quick Connect Spray Head Hose and Weight, Easy-

install mounting nut Deck Cover Plate Included

<sup>\*</sup> Aerator limited to 1.8 GPM Flow Rate