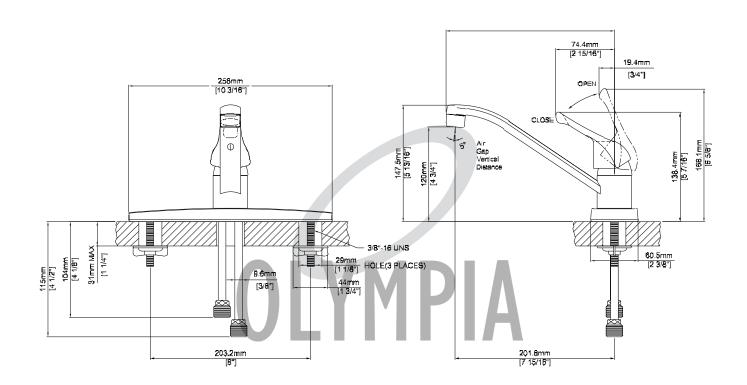

## **ELITE SINGLE HANDLE** KITCHEN FAUCET

| Model #:           |  |  |  |
|--------------------|--|--|--|
| Specific Features: |  |  |  |

Metal Loop Handle Spout Swivel 360 degrees 7-15/16" Reach, 4-3/4" From Deck to Aerator

Stainless Steel Ball Operation

3-Hole 8" Installation

With 1.5 GPM Flow Rate

# K-4170 SHOWN **ADA** 

Date:

Project Name:

Submitted For:

| Model #     | Features           | Finish |  |
|-------------|--------------------|--------|--|
| K-4170*     |                    | СР     |  |
| K-4170-BN*  |                    | PVD BN |  |
| K-4170B*    | Builder Tract Pack | СР     |  |
| K-4170B-BN* | Builder Tract Pack | PVD BN |  |