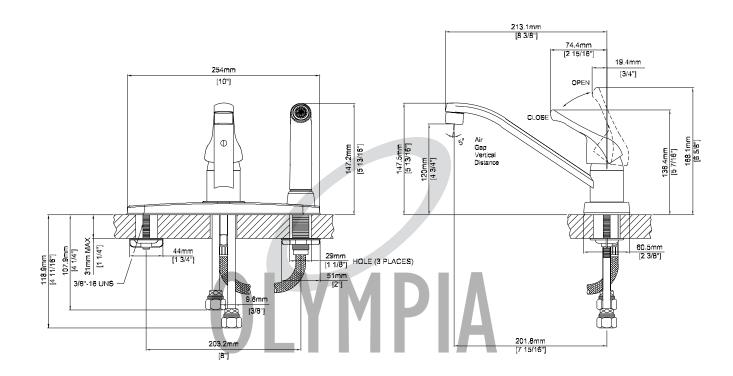

## **ELITE SINGLE HANDLE** KITCHEN FAUCET

Model #: Specific Features: Project Name:

7-15/16" Reach, 4-3/4" From Deck to Aerator Stainless Steel Ball Operation

3-Hole 8" Installation

Metal Lever Handle

'D' Style Spout

Side Spray Assembly On Deck With 1.5 GPM Flow Rate

Date: # K-4164 SHOWN **ADA** 

| Model # | Features                     | Finish |  |
|---------|------------------------------|--------|--|
| K-4164* |                              | СР     |  |
| K-4164H | W/ 30" Long 3/8" Connections | СР     |  |