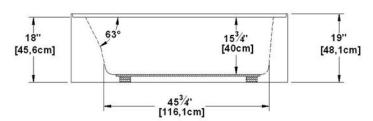

# Pure 6030 (right hand drain)

60" x 30" x 18" [152.4 cm x 76.2 cm x 45.7 cm] Nominal dimensions:

Seats: Product code: PU6030R Draft revision: 2017121314300

Lumbar support: ves Arm rests: no Low-profile available :

#### Remarks

All measures have a precision of ± 1/4" (0,63cm) If a measure is present on one side only, part is symmetrical

\*internal dimensions taken at 4" (10cm) from bath bottom

capacity is measured by filling the bath to 1-1/2" under the overflow