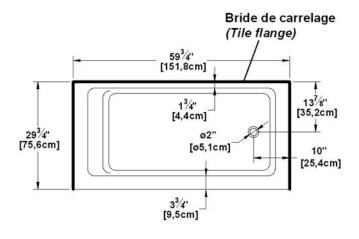

#### Remarks

All measures have a precision of ± 1/4" (0,63cm) If a measure is present on one side only, part is symmetrical

\*internal dimensions taken at 4" (10cm) from bath bottom

capacity is measured by filling the bath to 1-1/2" under the overflow

## **Available recommended options**

Front skirt: Integrated

Recommended drain: WOCO14 (chrome finish)

Tile flanges: integrated Floating remote control: Available

Linear overflow: BDW114 (chrome finish)

## Additional(s) note(s)

Integrated acrylic tile flanges. If system, delivered with keypad not installed. Only one handle can be factory installed.

\*It is possible to install the faucets elsewhere on the product. The installer must verify that there are no piping or wires before drilling.