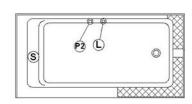

## **Available recommended options**

Front skirt: Integrated

Recommended drain: WOCO14 (chrome finish)

Tile flanges: integrated Floating remote control: Available

Linear overflow: BDW114 (chrome finish)

## Additional(s) note(s)

Integrated acrylic tile flanges. If system, delivered with keypad not installed. Only one handle can be factory installed.

\*It is possible to install the faucets elsewhere on the product. The installer must verify that there are no piping or wires before drilling.