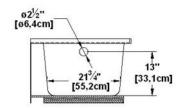

#### Remarks

All measures have a precision of ± 1/4" (0,63cm) If a measure is present on one side only, part is symmetrical

\*internal dimensions taken at 4" (10cm) from bath bottom

capacity is measured by filling the bath to 1-1/2" under the overflow