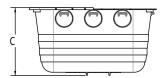

### **DIMENSIONS**

| [A]: | Overall Length   | 14"   | [E]: | Top Inner Width        | 13"    |
|------|------------------|-------|------|------------------------|--------|
| [B]: | Overall Width    | 14"   | [F]: | Bottom Inner<br>Length | 11.50" |
| [C]: | Overall Height   | 7.50" | [G]: | Bottom Inner<br>Width  | 11.50" |
| [D]: | Top Inner Length | 13"   |      |                        |        |