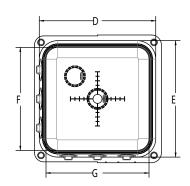

### **DIMENSIONS**

| [A]: | Overall Length   | 14"   | [E]: | Top Inner Width        | 13"    |
|------|------------------|-------|------|------------------------|--------|
| [B]: | Overall Width    | 14"   | [F]: | Bottom Inner<br>Length | 11.50" |
| [C]: | Overall Height   | 7.50" | [G]: | Bottom Inner<br>Width  | 11.50" |
| [D]: | Top Inner Length | 13"   |      |                        |        |