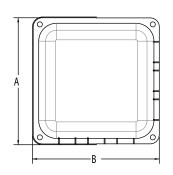

### **DIMENSIONS**

| [A]: | Overall Length   | 14"   | [E]: | Top Inner Width        | 13"    |
|------|------------------|-------|------|------------------------|--------|
| [B]: | Overall Width    | 14"   | [F]: | Bottom Inner<br>Length | 11.50" |
| [C]: | Overall Height   | 7.50" | [G]: | Bottom Inner<br>Width  | 11.50" |
| [D]: | Top Inner Length | 13"   |      |                        |        |