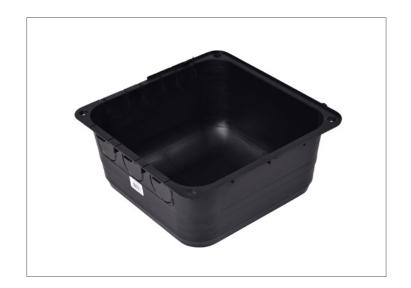

## **SPECIFICATIONS**

Oatey TB-2000 Tub Box shall provide a quick and economical method of providing access to tub waste and drain in concrete slab, wood floors and multi-story flooring. Pull-tab feature shall allow easy access to install 1.5" or 2" piping through knockout holes.

### **FEATURES & MATERIALS**

| Material | High Impact Polystyrene |
|----------|-------------------------|
| Color    | Black                   |