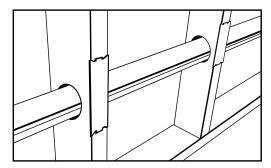

## **SELF NAILING STUD GUARD** RESGUARDO PARA MONTANTE DE AUTO-CLAVADO

- Used to protect wire and piping running through studs
- Align self-nailing tabs to wood stud and hammer in until secured
- Se usa para proteger los cables y tubos que pasan por montantes
- Alinear las lengüetas de auto-clavado con el montante de madera y martillar hasta que queden fijas