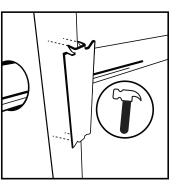

## **SELF NAILING STUD GUARD** RESGUARDO PARA MONTANTE DE AUTO-CLAVADO

- Used to protect wire and piping running through studs
- Align self-nailing tabs to wood stud and hammer in until secured
- Se usa para proteger los cables y tubos que pasan por montantes
- Alinear las lengüetas de auto-clavado con el montante de madera y martillar hasta que queden fijas