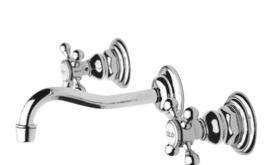

# CHESTERFIELD

#### Solid brass construction

- 7-1/4" (18.4 cm) spout reach (wall-to-center)
- 1/2" NPT spout inlet fitting
- Rough valve incorporates a brass valve body assembly
- Rough valve incorporates quarter-turn washerless ceramic disc valve cartridges
- Intended for use with Newport Brass rough valve as specified (Required Accessory)
- ADA Compliant
- 1.2 GPM (4.5 LPM) Max

#### Product Specification Add "Color / Finish" suffix to Model number, below.

The Wall-Mounted Lavatory Faucet shall be made of solid brass construction. Wall-Mounted Lavatory Faucet shall incorporate cross handles and a 7-1/4" (18.4 cm) spout (wall-to-center) that incorporates a 1/2" NPT inlet fitting. Rough valve shall incorporate a brass valve body assembly and quarter-turn washerless ceramic disc valve cartridges. Wall-Mounted Lavatory Faucet shall be Newport Brass Model 3-9301/\_\_\_\_ and Newport Brass rough valve shall be 1-532U.