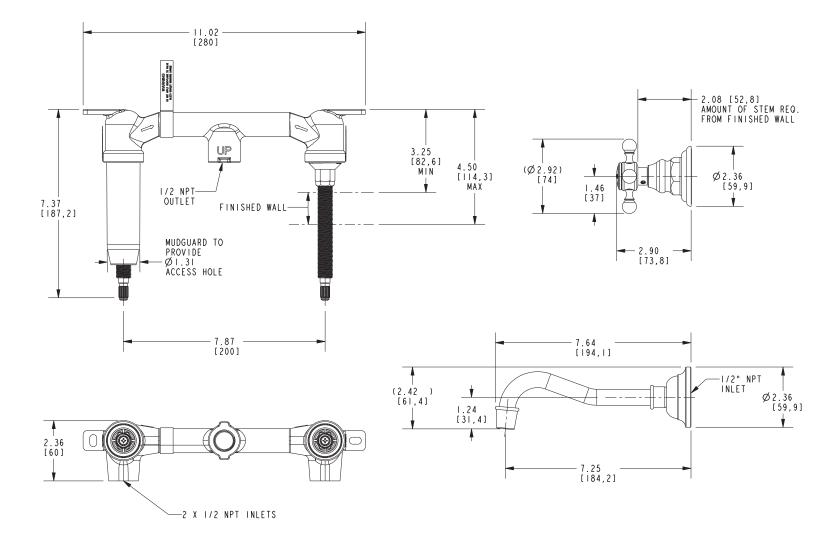

# 3-9301

Product dimensions are provided for reference only. For specific product installation guidelines, please reference the installation instructions of the product being installed.

# Chesterfield Wall-Mounted Lavatory Trim **3-9301**

Page 2 of 2 Spec\_3-9301\_b\_10.20 EN-3961-2 t: 949.417.5207 | www.newportbrass.com ©2020 Brasstech, Inc.