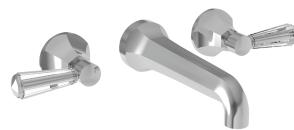

# **METROPOLE**

#### **Features**

- Solid brass construction
- 7-1/2" (19.1 cm) spout reach (wall-to-center)
- 1/2" NPT spout inlet fitting
- Rough valve incorporates a brass valve body assembly
- Rough valve incorporates quarter-turn washerless ceramic disc valve cartridges
- Intended for use with Newport Brass rough valve as specified (Required Accessory)
- ADA Compliant
- 1.2 GPM (4.5 LPM) Max

### **Wall-Mounted Lavatory Trim**

3-1231

| Specified Model |                       |                     |  |
|-----------------|-----------------------|---------------------|--|
| Model           | Description           | Colors   Finishes   |  |
| 3-1231          | Wall-Mounted Tub Trim | 10B 15 15S 26 Other |  |

## Product Specification Add "Color / Finish" suffix to Model number, below.

The Wall-Mounted Lavatory Faucet shall be made of solid brass construction. Wall-Mounted Lavatory Faucet shall incorporate lever handles and a 7-1/2" (19.1 cm) spout (wall-to-center) that incorporates a 1/2" NPT inlet fitting. Rough valve shall incorporate a brass valve body assembly and quarter-turn washerless ceramic disc valve cartridges. Wall-Mounted Lavatory Faucet shall be Newport Brass Model 3-1231/\_\_\_\_ and Newport Brass rough valve shall be 1-532U.