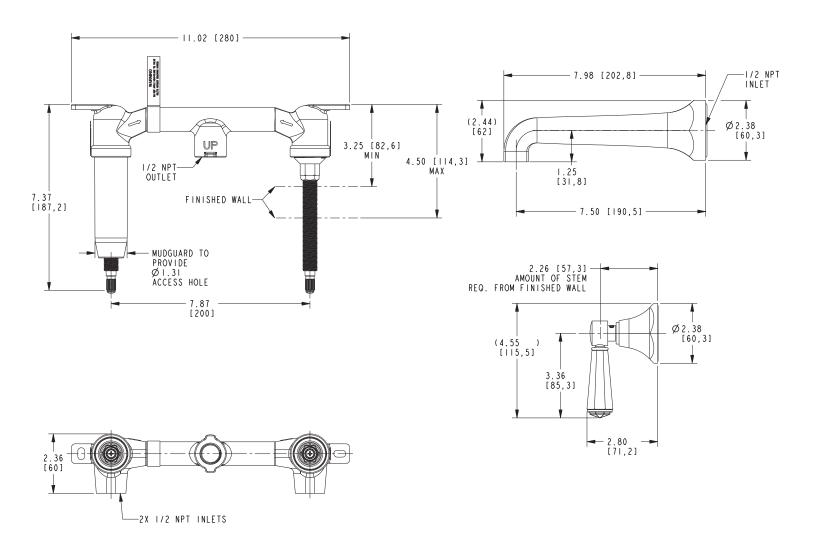

# 3-1231

Product dimensions are provided for reference only. For specific product installation guidelines, please reference the installation instructions of the product being installed.

| Required Accessory |                           |  |
|--------------------|---------------------------|--|
| Application        | Wall Lavatory Rough Valve |  |
| Description        | 2-Cartridge Assembly      |  |
| Inlet/Outlet Size  | 1/2"                      |  |
| Part Number        | 1-532U                    |  |
| Image              |                           |  |