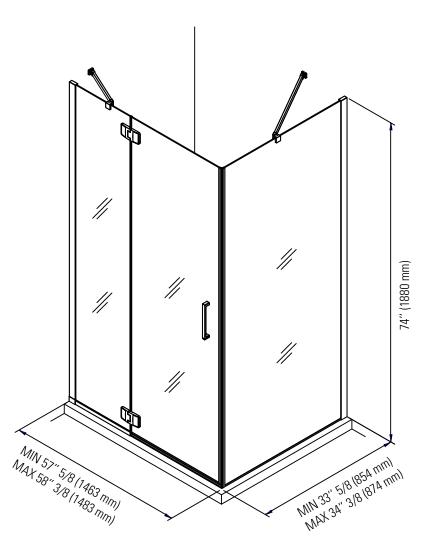

## AZELIA 3660 - LOT #0

Shower door

\*All dimensions are approximate and subject to change without notice. Please refer to the installation guide before beginning the installation.