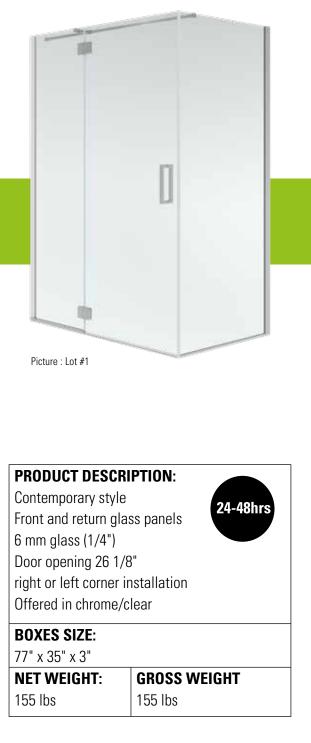

## AZELIA 3660 SHOWER DOOR Lot #0 - Lot #1

Lot #0 Technical drawing on page 2

Lot #1 Technical drawing on page 3

Certification ECORESPONSIBLE First manufacturer of bathroom products in North America to be certified ecoresponsible.

## AZELIA 3660 - LOT #1

Shower door

\*All dimensions are approximate and subject to change without notice. Please refer to the installation guide before beginning the installation.