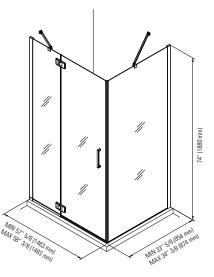

## AZELIA 3660 - LOT #0

Shower door

\*All dimensions are approximate and subject to change without notice. Please refer to the installation guide before beginning the installation.