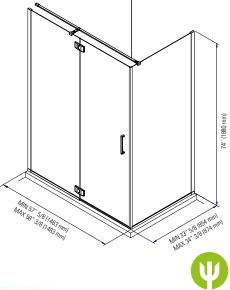

## AZELIA 3660 - LOT #1

Shower door

\*All dimensions are approximate and subject to change without notice. Please refer to the installation guide before beginning the installation.