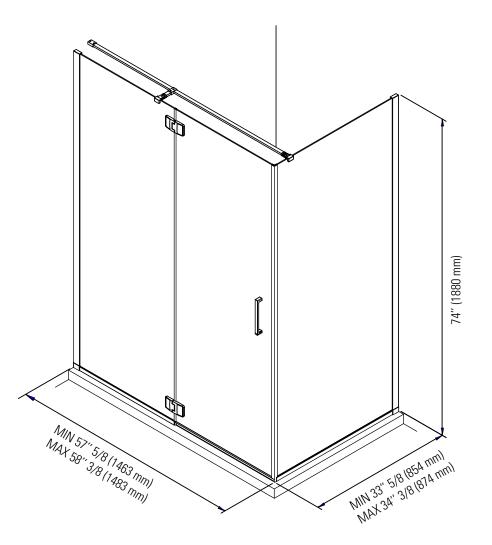

## AZELIA 3660 - LOT #1

Shower door

\*All dimensions are approximate and subject to change without notice. Please refer to the installation guide before beginning the installation.