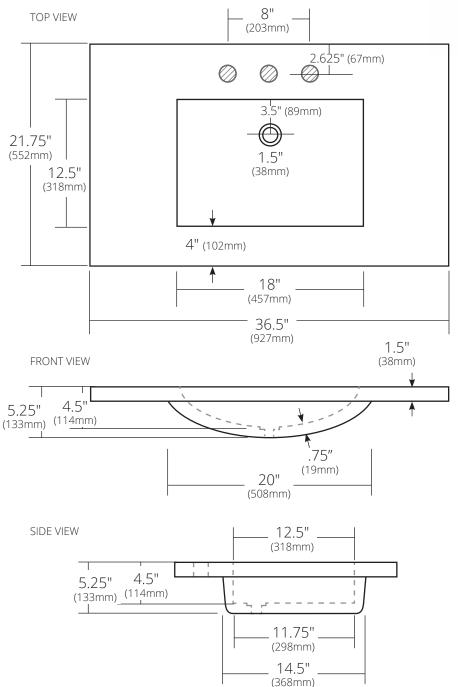

#### **PRODUCT DETAILS**

- 36.5" x 21.75" x 5.25" OD (927mm x 552mm x 133mm)
- Basin 18" x 12.5" x 4.5" (457mm x 318mm x 114mm)
- 1.5" (38mm) drain opening
- Pre-drilled for 8" (203mm) faucet spread or single faucet hole
- Handcrafted from sustainable NativeStone®
- · Sealed with impermeable nano sealer