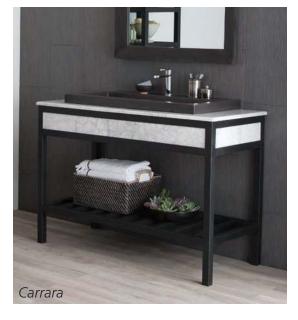

# **48" CUZCO VANITY**

Cuzco Collection

VNR482 Antique VNR485 Brushed Nickel VNR486 Carrara

#### **COORDINATING PRODUCTS**

- Any Native Trails stone or quartz vanity top
- Decorative bottle trap
- Havana, Cuzco or Asana Mirror
- Cuzco Linen Tower
- Any Native Trails lavatory sink(s) 36" (914mm) wide or less