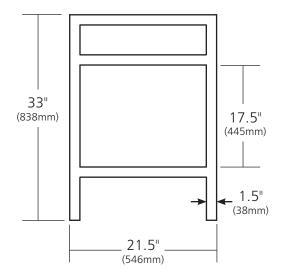

## **PRODUCT DETAILS**

- 48"w x 21.5"d x 33"h (1219mm x 546mm x 838mm)
- Handcrafted, powder-coated steel frame with hand-hammered recycled copper or Carrara marble panels