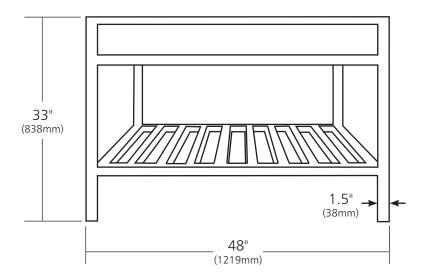

## **PRODUCT DETAILS**

- 48"w x 21.5"d x 33"h (1219mm x 546mm x 838mm)
- Handcrafted, powder-coated steel frame with hand-hammered recycled copper or Carrara marble panels