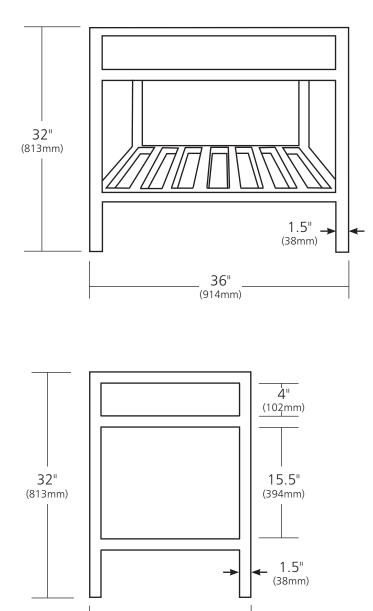

# **36" CUZCO VANITY**

Cuzco Collection

21.5"

(546mm)

VNR362 Antique VNR365 Brushed Nickel VNR366 Carrara

#### **PRODUCT DETAILS**

- 36"w x 21.5"d x 32"h (913mm x 546mm x 813mm)
- Handcrafted, powder-coated steel frame with hand-hammered recycled copper or Carrara marble panels