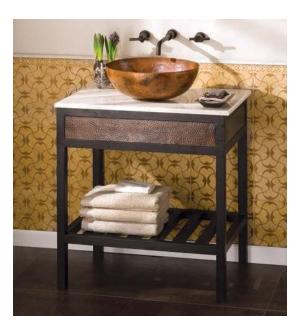

# **36" CUZCO VANITY**

Cuzco Collection

21.5"

(546mm)

VNR362 Antique VNR365 Brushed Nickel VNR366 Carrara

#### **PRODUCT DETAILS**

- 36"w x 21.5"d x 32"h (913mm x 546mm x 813mm)
- Handcrafted, powder-coated steel frame with hand-hammered recycled copper or Carrara marble panels