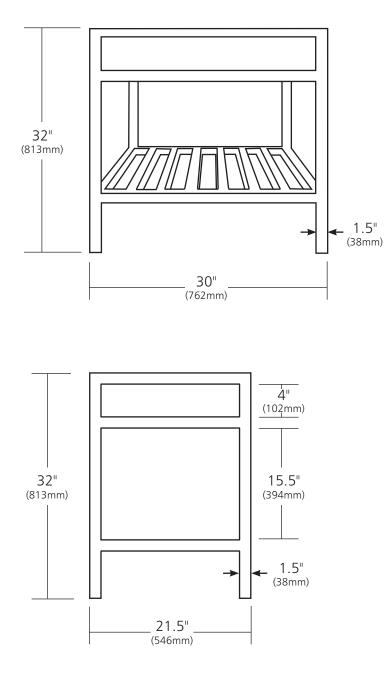

#### **PRODUCT DETAILS**

- 30"w x 21.5"d x 32"h (762mm x 546mm x 813mm)
- Handcrafted, powder-coated steel frame with hand-hammered recycled copper or Carrara marble panels