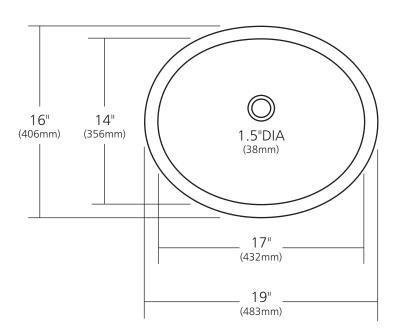

#### **PRODUCT DETAILS**

- 19" x 16" x 5.5" OD (483mm x 406mm x 140mm)
- 17" x 14" x 5" ID (432mm x 356mm x 127mm)
- Hand hammered 18 gauge recycled copper
- 1.5" (38mm) drain opening
- Dimensions are not exact and may vary  $\pm \frac{1}{2}$ " (13mm)