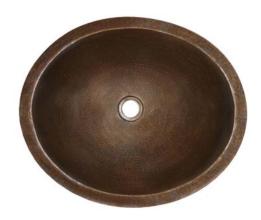

# **CLASSIC**

CPS268- Antique

CPS568- Brushed Nickel

CPS468- Polished Copper

CPS868- Polished Nickel

#### **PRODUCT DETAILS**

- 19" x 16" x 5.5" OD (483mm x 406mm x 140mm)
- 17" x 14" x 5" ID (432mm x 356mm x 127mm)
- Hand hammered 18 gauge recycled copper
- 1.5" (38mm) drain opening
- Dimensions are not exact and may vary  $\pm \frac{1}{2}$ " (13mm)