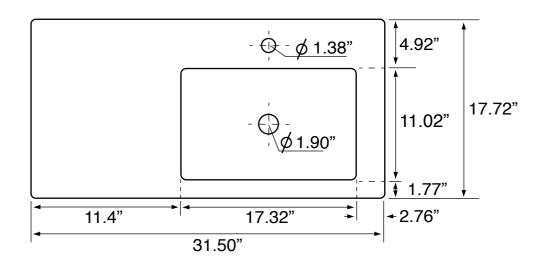

## **Technical Information**

Bowl type: Single Installation: Console Bowl dimensions: Depth: 3.5"

Length: 17.32" Width: 11.02"

Drain hole: 1.90"
Faucet hole: 1.38"
Hole configurations: 0, 1, 3
Weight: 50 lbs