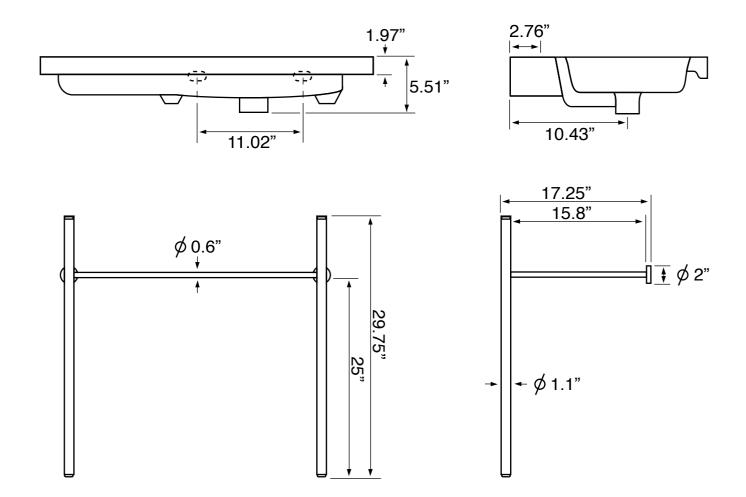

## **Technical Information**

Bowl type: Single Installation: Console Bowl dimensions: Depth: 3.5"

Length: 17.32" Width: 11.02"

Drain hole: 1.90"
Faucet hole: 1.38"
Hole configurations: 0, 1, 3
Weight: 50 lbs