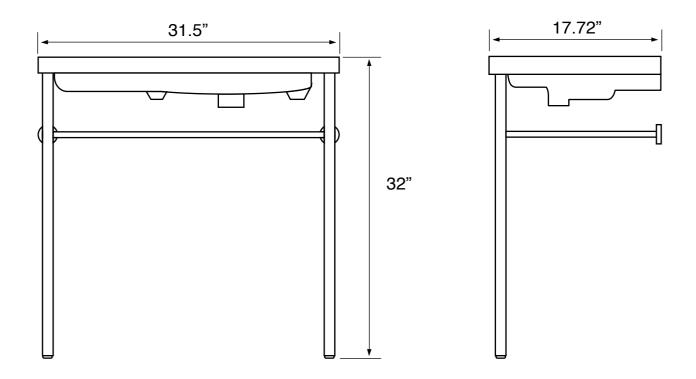

## **Technical Information**

Bowl type: Single Installation: Console Bowl dimensions: Depth: 3.5"

Length: 17.32" Width: 11.02"

Drain hole: 1.90"
Faucet hole: 1.38"
Hole configurations: 0, 1, 3
Weight: 50 lbs