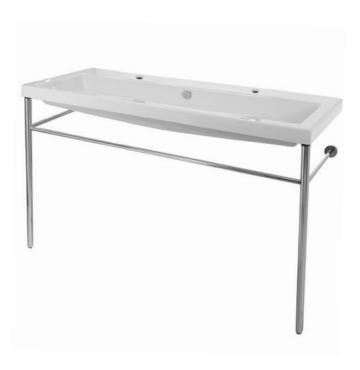

### **Features**

- With overflow.
- Modern design.

#### **Material**

- · White ceramic bathroom sink.
- Polished chrome brass console stand.

### Installation

Console installation.

## **Configurations**

- Two Hole.
- Six Hole (8-inch centers).
- No Hole.