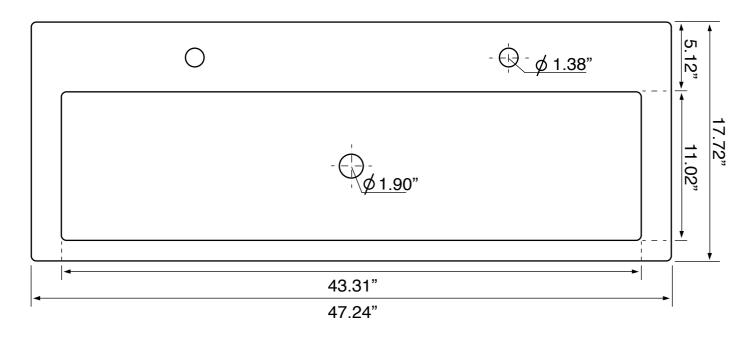

### **Technical Information**

Bowl type: Single
Installation: Console
Bowl dimensions: Depth: 4"
Length: 43.31"

Width: 11.02"

Drain hole: 1.90"
Faucet hole: 1.38"
Hole configurations: 0, 2, 6
Weight: 57.3 lbs