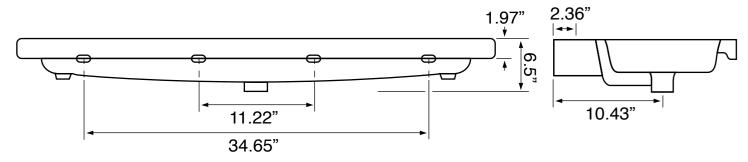

### **Technical Information**

Bowl type: Single
Installation: Console
Bowl dimensions: Depth: 4"
Length: 43.31"

Width: 11.02"

Drain hole: 1.90"
Faucet hole: 1.38"
Hole configurations: 0, 2, 6
Weight: 57.3 lbs