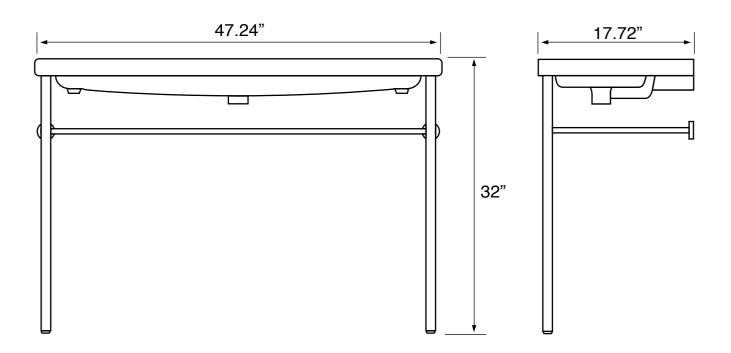

### **Technical Information**

Bowl type: Single
Installation: Console
Bowl dimensions: Depth: 4"
Length: 43.31"

Width: 11.02"

Drain hole: 1.90"
Faucet hole: 1.38"
Hole configurations: 0, 2, 6
Weight: 57.3 lbs