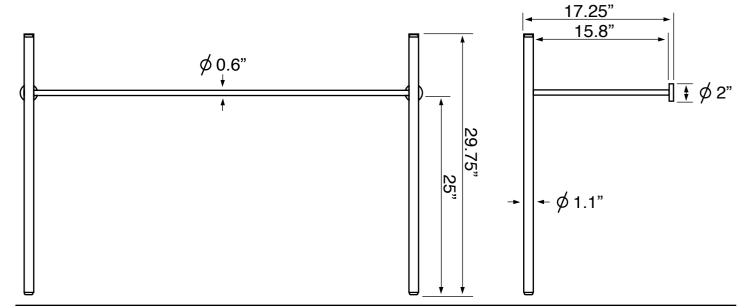

# **NAMEEK'S**



### **Features**

- With overflow.
- Modern design.

#### **Material**

- · White ceramic bathroom sink.
- Polished chrome brass console stand.

### Installation

Console installation.

## **Configurations**

- Two Hole.
- Six Hole (8-inch centers).
- No Hole.



## Nameek's One-Year Limited Warranty

See website for warranty information details.

## **NAMEEK'S**







USA/Canada: 215.256.4197

Nameek's reserves the right to make revisions without notice to product specifications. For more information, go to www.nameeks.com

NAMEEK'S

## **NAMEEK'S**





### **Technical Information**

Bowl type: Single
Installation: Console
Bowl dimensions: Depth: 4"
Length: 43.31"

Width: 11.02"

Drain hole: 1.90"
Faucet hole: 1.38"
Hole configurations: 0, 2, 6
Weight: 57.3 lbs

#### **Notes**

Install this product according to the installation instructions.

Includes mounting hardware.

USA/Canada: 215.256.4197

Nameek's reserves the right to make revisions without notice to product specifications. For more information, go to www.nameeks.com

**NAMEEK'S**