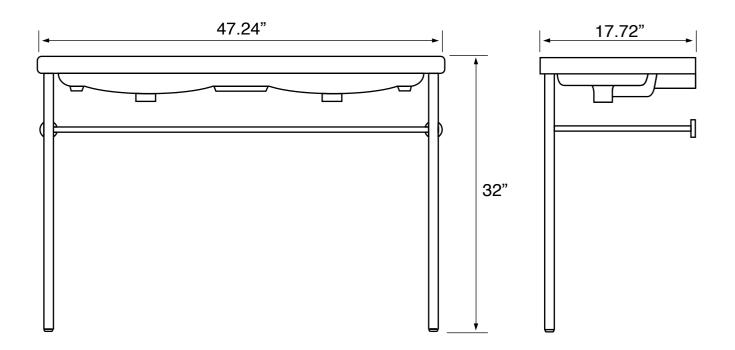

### **Technical Information**

Bowl type: Double
Installation: Console
Bowl dimensions: Depth: 3.5"

Length: 19.69" Width: 11.02"

Drain hole: 1.90"
Faucet hole: 1.38"
Hole configurations: 0, 2, 6
Weight: 61.7 lbs