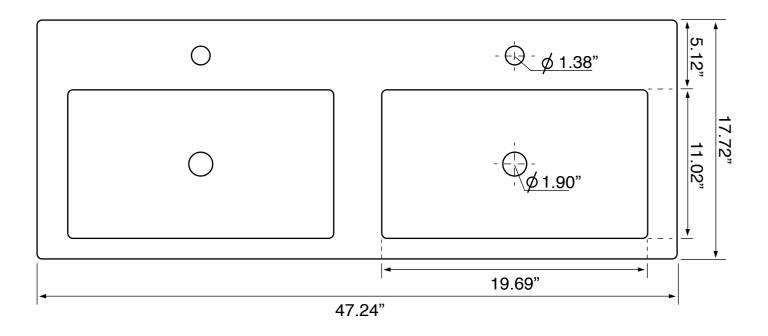

### **Technical Information**

Bowl type: Double
Installation: Console
Bowl dimensions: Depth: 3.5"

Length: 19.69" Width: 11.02"

Drain hole: 1.90"
Faucet hole: 1.38"
Hole configurations: 0, 2, 6
Weight: 61.7 lbs