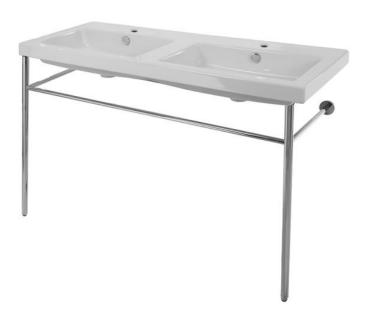

### **Features**

- With overflow.
- Modern design.

#### **Material**

- · White ceramic bathroom sink.
- Polished chrome brass console stand.

## Installation

Console installation.