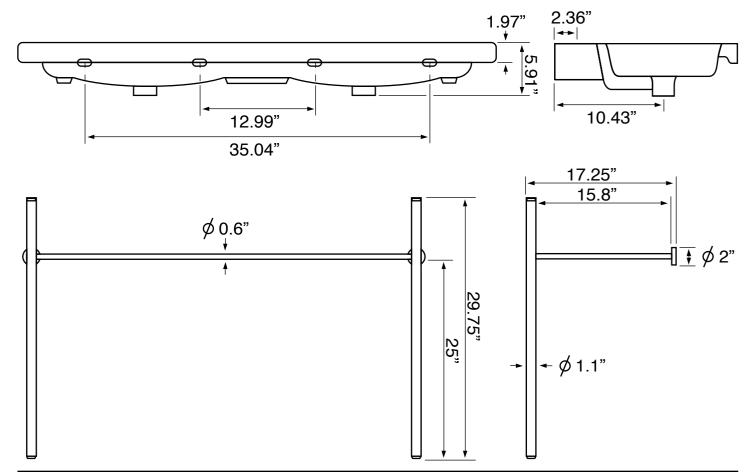

### **Technical Information**

Bowl type: Double
Installation: Console
Bowl dimensions: Depth: 3.5"

Length: 19.69" Width: 11.02"

Drain hole: 1.90"
Faucet hole: 1.38"
Hole configurations: 0, 2, 6
Weight: 61.7 lbs

#### **Notes**

Install this product according to the installation instructions.

Includes mounting hardware.

USA/Canada: 215.256.4197

Nameek's reserves the right to make revisions without notice to product specifications. For more information, go to www.nameeks.com