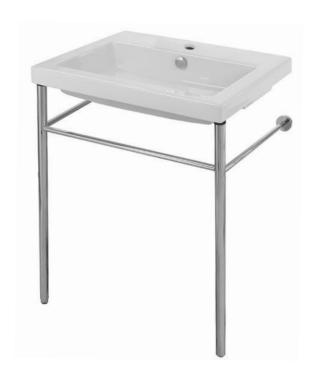

# **NAMEEK'S**

### **Features**

- With overflow.
- Modern design.

#### **Material**

- White ceramic bathroom sink.
- Polished chrome brass console stand.

## Installation

Console installation.