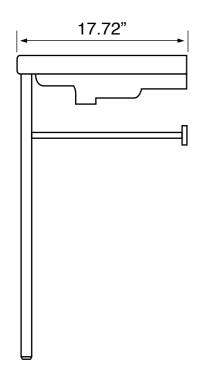

### **Technical Information**

Bowl type: Single Installation: Console Bowl dimensions: Depth: 3.54"

Length: 19.69"

Width: 11.02"

Drain hole: 1.90" Faucet hole: 1.38" Hole configurations: 0, 1, 3 Weight: 50 lbs