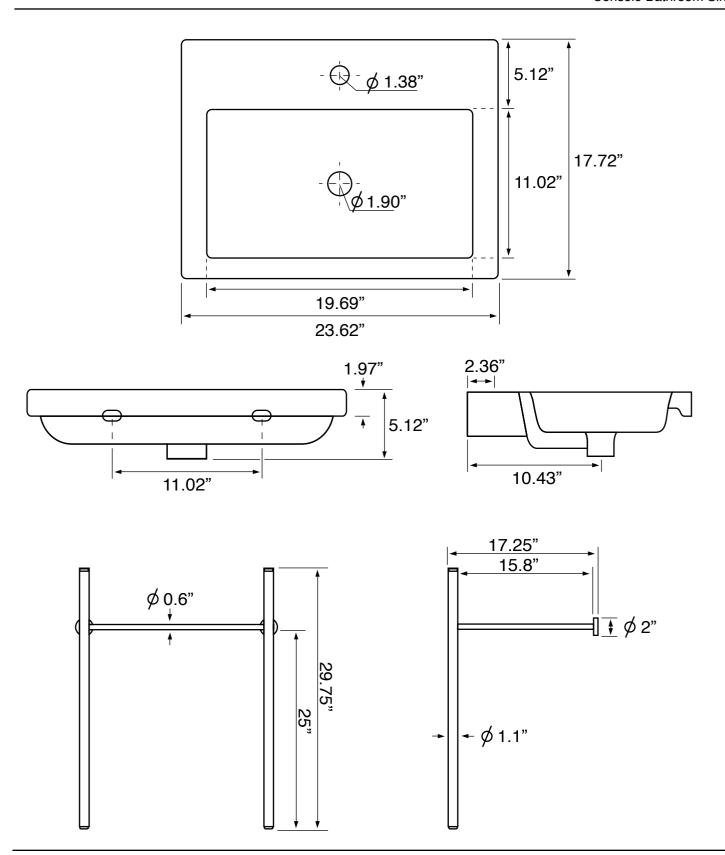

### **Technical Information**

Bowl type: Single Installation: Console Bowl dimensions: Depth: 3.54"

Length: 19.69"

Width: 11.02"

Drain hole: 1.90" Faucet hole: 1.38" Hole configurations: 0, 1, 3 Weight: 50 lbs