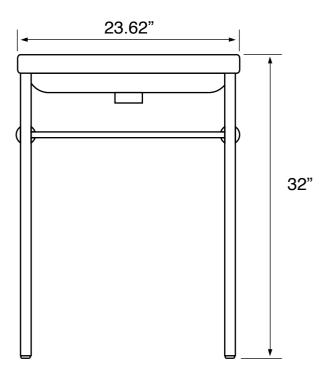

### **Technical Information**

Bowl type: Single Installation: Console Bowl dimensions: Depth: 3.54"

Length: 19.69"

Width: 11.02"

Drain hole: 1.90" Faucet hole: 1.38" Hole configurations: 0, 1, 3 Weight: 50 lbs