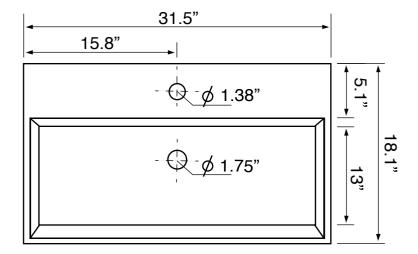

## **Technical Information**

| Bowl type:<br>Installation:<br>Bowl dimensions:                |  |
|----------------------------------------------------------------|--|
| Drain hole:<br>Faucet hole:<br>Hole configurations:<br>Weight: |  |

**Notes** 

Install this product according to the installation instructions.

Includes mounting hardware.

Single

Wall mounted

Length: 31" Width: 13"

Depth: 3.1" 1.75" 1.38" 0, 1, 3 50 lbs