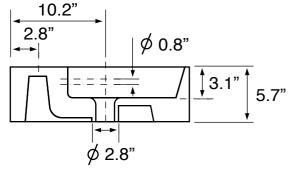

## **Technical Information**

| Bowl type:<br>Installation:<br>Bowl dimensions:                |  |
|----------------------------------------------------------------|--|
| Drain hole:<br>Faucet hole:<br>Hole configurations:<br>Weight: |  |

**Notes** 

Install this product according to the installation instructions.

Includes mounting hardware.

Single

Wall mounted

Length: 31" Width: 13"

Depth: 3.1" 1.75" 1.38" 0, 1, 3 50 lbs