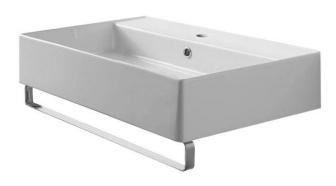

#### Teorema Scarabeo 8031/R-80-TB Wall Mounted Bathroom Sink

## Material

- White ceramic bathroom sink.
- Polished chrome stainless steel towel bar.