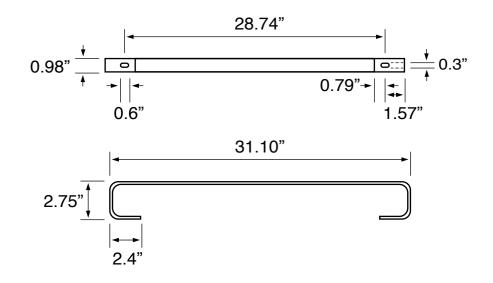

## **Technical Information**

| Bowl type:<br>Installation:<br>Bowl dimensions:                |  |
|----------------------------------------------------------------|--|
| Drain hole:<br>Faucet hole:<br>Hole configurations:<br>Weight: |  |

**Notes** 

Install this product according to the installation instructions.

Includes mounting hardware.

Single

Wall mounted

Length: 31" Width: 13"

Depth: 3.1" 1.75" 1.38" 0, 1, 3 50 lbs