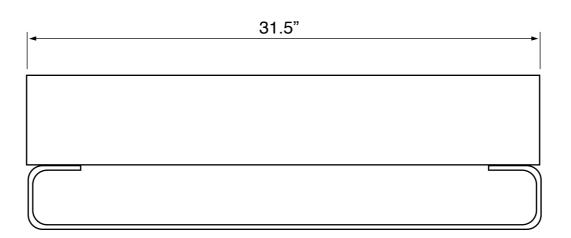

## **Technical Information**

| Bowl type:<br>Installation:<br>Bowl dimensions:                |  |
|----------------------------------------------------------------|--|
| Drain hole:<br>Faucet hole:<br>Hole configurations:<br>Weight: |  |

**Notes** 

Install this product according to the installation instructions.

Includes mounting hardware.

Single

Wall mounted

Length: 31" Width: 13"

Depth: 3.1" 1.75" 1.38" 0, 1, 3 50 lbs