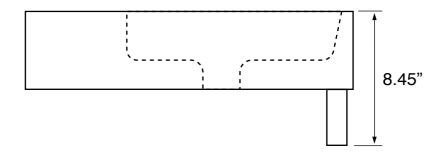

## **Technical Information**

| Bowl type:<br>Installation:<br>Bowl dimensions:                |  |
|----------------------------------------------------------------|--|
| Drain hole:<br>Faucet hole:<br>Hole configurations:<br>Weight: |  |

**Notes** 

Install this product according to the installation instructions.

Includes mounting hardware.

Single

Wall mounted

Length: 31" Width: 13"

Depth: 3.1" 1.75" 1.38" 0, 1, 3 50 lbs