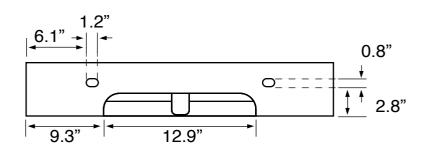

## **Technical Information**

| Bowl type:<br>Installation:<br>Bowl dimensions:                |  |
|----------------------------------------------------------------|--|
| Drain hole:<br>Faucet hole:<br>Hole configurations:<br>Weight: |  |

**Notes** 

Install this product according to the installation instructions.

Includes mounting hardware.

Single

Wall mounted

Length: 31" Width: 13"

Depth: 3.1" 1.75" 1.38" 0, 1, 3 50 lbs