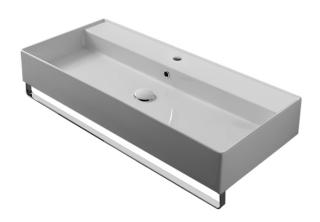

#### **Material**

- White ceramic bathroom sink.
- Polished chrome stainless steel towel bar.

# Teorema Scarabeo 8031/R-100A-TB

Wall Mounted Bathroom Sink

USA/Canada: 215.256.4197