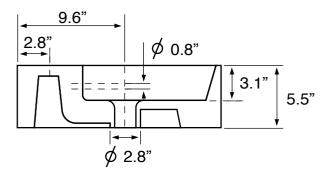

# **Technical Information**

Bowl type: Single
Installation: Wall mounted
Bowl dimensions: Length: 39"
Width: 12.8"

Depth: 3.1"

Drain hole: 1.75"
Faucet hole: 1.38"
Hole configurations: 0, 1, 3
Weight: 50 lbs