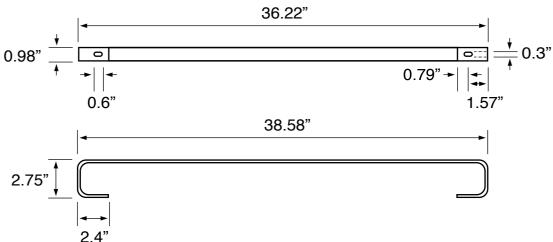

#### **Material**

- White ceramic bathroom sink.
- Polished chrome stainless steel towel bar.