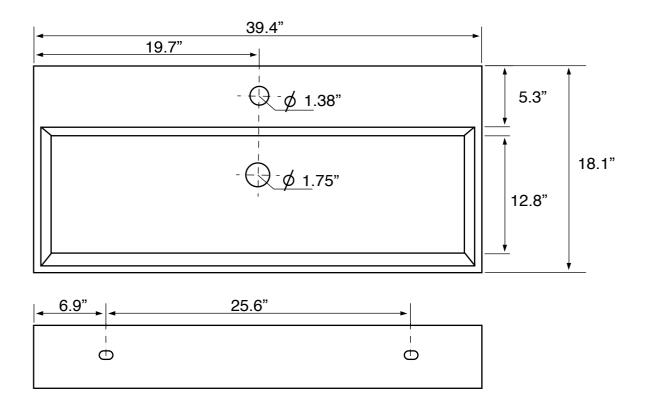

# **Technical Information**

Bowl type: Single
Installation: Wall mounted
Bowl dimensions: Length: 39"
Width: 12.8"

Depth: 3.1"

Drain hole: 1.75"
Faucet hole: 1.38"
Hole configurations: 0, 1, 3
Weight: 50 lbs