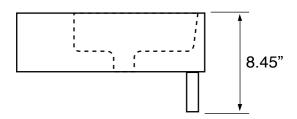

# **Technical Information**

Bowl type: Single
Installation: Wall mounted
Bowl dimensions: Length: 39"
Width: 12.8"

Depth: 3.1"

Drain hole: 1.75"
Faucet hole: 1.38"
Hole configurations: 0, 1, 3
Weight: 50 lbs