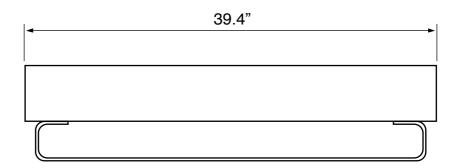

# **Technical Information**

Bowl type: Single
Installation: Wall mounted
Bowl dimensions: Length: 39"
Width: 12.8"

Depth: 3.1"

Drain hole: 1.75"
Faucet hole: 1.38"
Hole configurations: 0, 1, 3
Weight: 50 lbs