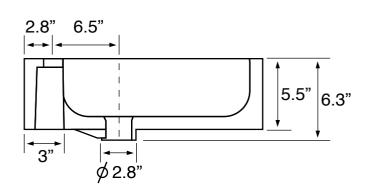

## **Technical Information**

Bowl type: Single

Wall mounted Installation:

Vessel

Bowl dimensions: Depth: 4.6"

Length: 16.5"

Width: 16.5"

1.75" Drain hole: Faucet hole: 1.38" Hole configurations: