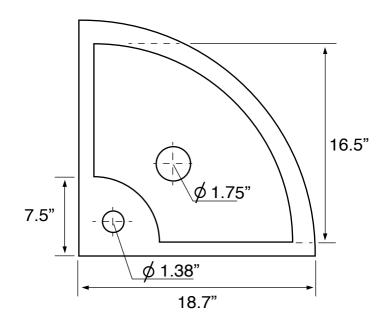

## **Technical Information**

Bowl type: Single

Wall mounted Installation:

Vessel

Bowl dimensions: Depth: 4.6"

Length: 16.5"

Width: 16.5"

1.75" Drain hole: Faucet hole: 1.38" Hole configurations: