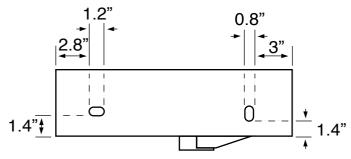

## **Technical Information**

Bowl type: Single

Wall mounted Installation:

Vessel

Bowl dimensions: Depth: 4.6"

Length: 16.5"

Width: 16.5"

1.75" Drain hole: Faucet hole: 1.38" Hole configurations: